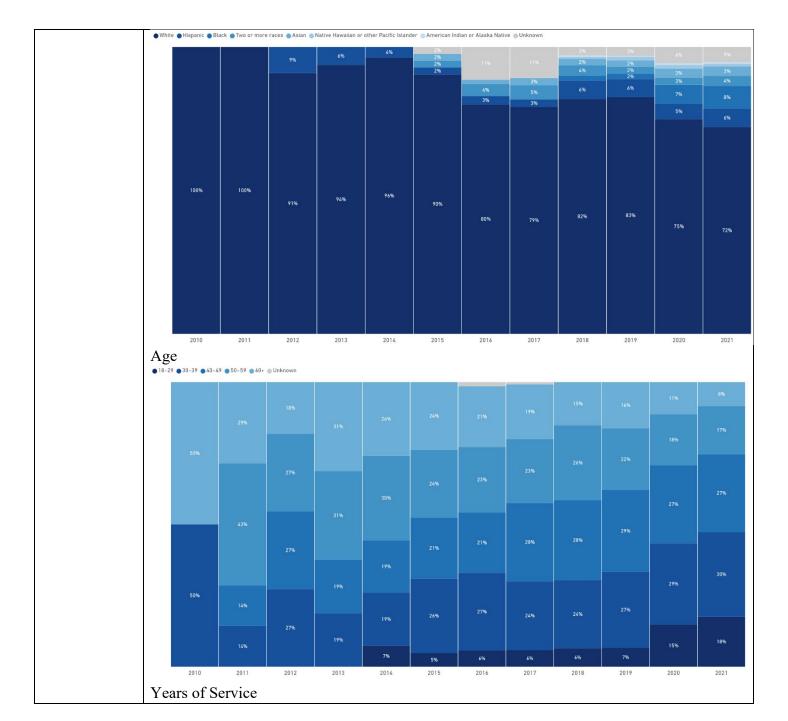

## 3.2.3 Alumni Professional Associations

| Ownership                                    | Last Update                                                                                                                                                                                                                                                                                                                                                                                                                                                                                                                                                                                                                                                                                                                                                                                                                                                                                                                                                                                                                                                                                                                                                                                                                                                                                                     |               |           |               |                   |    |  |  |
|----------------------------------------------|-----------------------------------------------------------------------------------------------------------------------------------------------------------------------------------------------------------------------------------------------------------------------------------------------------------------------------------------------------------------------------------------------------------------------------------------------------------------------------------------------------------------------------------------------------------------------------------------------------------------------------------------------------------------------------------------------------------------------------------------------------------------------------------------------------------------------------------------------------------------------------------------------------------------------------------------------------------------------------------------------------------------------------------------------------------------------------------------------------------------------------------------------------------------------------------------------------------------------------------------------------------------------------------------------------------------|---------------|-----------|---------------|-------------------|----|--|--|
| LCAS                                         | September 2021                                                                                                                                                                                                                                                                                                                                                                                                                                                                                                                                                                                                                                                                                                                                                                                                                                                                                                                                                                                                                                                                                                                                                                                                                                                                                                  |               |           |               |                   |    |  |  |
| Benchmark(s)                                 | Statistics                                                                                                                                                                                                                                                                                                                                                                                                                                                                                                                                                                                                                                                                                                                                                                                                                                                                                                                                                                                                                                                                                                                                                                                                                                                                                                      |               |           |               |                   |    |  |  |
| Benchmark: Response to alumni survey at 10%. | Total Percentage of Respondents                                                                                                                                                                                                                                                                                                                                                                                                                                                                                                                                                                                                                                                                                                                                                                                                                                                                                                                                                                                                                                                                                                                                                                                                                                                                                 |               |           |               |                   |    |  |  |
|                                              |                                                                                                                                                                                                                                                                                                                                                                                                                                                                                                                                                                                                                                                                                                                                                                                                                                                                                                                                                                                                                                                                                                                                                                                                                                                                                                                 | Population    |           |               | Reporting         |    |  |  |
|                                              |                                                                                                                                                                                                                                                                                                                                                                                                                                                                                                                                                                                                                                                                                                                                                                                                                                                                                                                                                                                                                                                                                                                                                                                                                                                                                                                 |               |           | Participating | Participation     |    |  |  |
|                                              |                                                                                                                                                                                                                                                                                                                                                                                                                                                                                                                                                                                                                                                                                                                                                                                                                                                                                                                                                                                                                                                                                                                                                                                                                                                                                                                 |               | Total     | in            | in                |    |  |  |
|                                              | **                                                                                                                                                                                                                                                                                                                                                                                                                                                                                                                                                                                                                                                                                                                                                                                                                                                                                                                                                                                                                                                                                                                                                                                                                                                                                                              |               | Survey    | Professional  | Professional      |    |  |  |
|                                              | Year                                                                                                                                                                                                                                                                                                                                                                                                                                                                                                                                                                                                                                                                                                                                                                                                                                                                                                                                                                                                                                                                                                                                                                                                                                                                                                            | 010           | Responses | Associations  | Associations      |    |  |  |
|                                              | 2020                                                                                                                                                                                                                                                                                                                                                                                                                                                                                                                                                                                                                                                                                                                                                                                                                                                                                                                                                                                                                                                                                                                                                                                                                                                                                                            | 910           | 36        | 18            | 50%               |    |  |  |
| Commence                                     | 2021                                                                                                                                                                                                                                                                                                                                                                                                                                                                                                                                                                                                                                                                                                                                                                                                                                                                                                                                                                                                                                                                                                                                                                                                                                                                                                            | 277           | 27        | 9             | 33%               |    |  |  |
| Sources Survey                               | Narrative                                                                                                                                                                                                                                                                                                                                                                                                                                                                                                                                                                                                                                                                                                                                                                                                                                                                                                                                                                                                                                                                                                                                                                                                                                                                                                       |               | - fi11    |               | hanai Ni ahtin aa | 1_ |  |  |
| Tactical Code                                | In an effort to maintain a professional relationship with alumni, Nightingale College seeks to understand the interest in participating in professional associations as well as the types of associations sought by alumni. This will assist in the College developing relationships with those associations to better facilitate alumni participation.  Nightingale College has a vested interest in maintaining connection with learners beyond the point of separation. To that end, Nightingale College seeks to understand alumni interest level in participating in an honors society and, if sufficient interest exists, to charter a membership with alumni chapters to best serve alumni and maintain connection with the college.  As of September 22, 2021, there have been 63 responses to the alumni survey. N=1187. Of those responses, 27 (43%) indicated that they are involved in professional associations. The organizations include American Nurses Association, AAAMA, CAUTI/CLABSI Committee, ACCN, AANAC, AACN, AORN, Utah NP Association, Emergency Nurse Association, AWHONN, NLN, UHMS, WOC, Nevada Nursing Association, Nevada Nursing Association, and Wyoming Nurses Association.  Interest in participating in professional associations for 2020/2021 is 2.85 on a scale of 1-5. |               |           |               |                   |    |  |  |
| Tacucai Cout                                 | Nightingale College will increase participation in alumni surveys by establishing relationships with learners prior to the point of completion. Additionally, the College will strive to inform learners and alumni about professional associations and the benefits of participating.                                                                                                                                                                                                                                                                                                                                                                                                                                                                                                                                                                                                                                                                                                                                                                                                                                                                                                                                                                                                                          |               |           |               |                   |    |  |  |
| NWCCU Standard                               | NWCCU Sta                                                                                                                                                                                                                                                                                                                                                                                                                                                                                                                                                                                                                                                                                                                                                                                                                                                                                                                                                                                                                                                                                                                                                                                                                                                                                                       | andard Descri | ption     |               |                   |    |  |  |