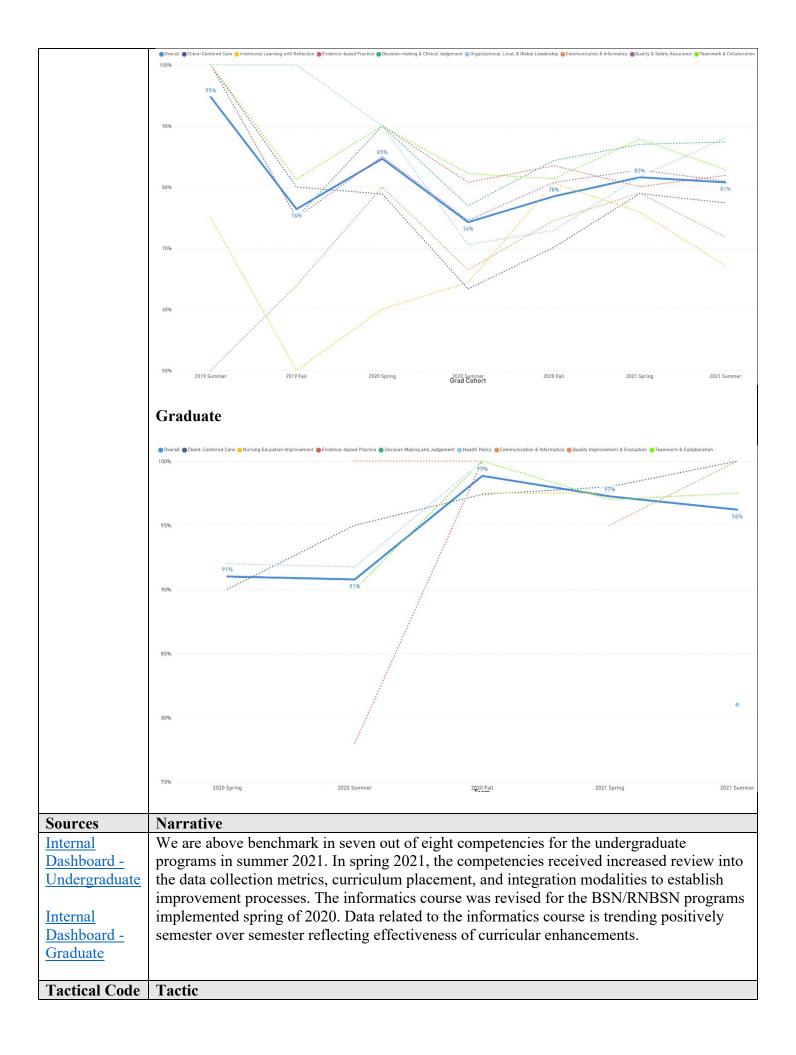

| <b>Tactical Code</b> | Tactic                                                                          |
|----------------------|---------------------------------------------------------------------------------|
|                      | Currently operationalized.                                                      |
| NWCCU Standard       | NWCCU Standard Description                                                      |
| 2.E.1                | The institution utilizes relevant audit processes and regular reporting to      |
|                      | demonstrate financial stability, including sufficient cash flow and reserves to |
|                      | achieve and fulfill its mission.                                                |

## 6. Risk Assessment Include internal and external audits.