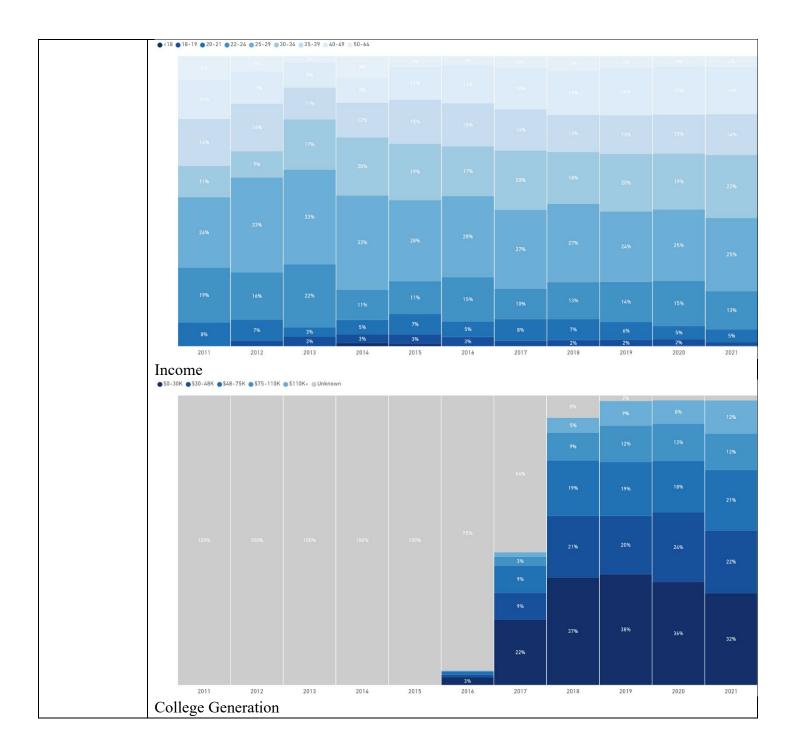

entive, for tracking. Creating a |
|                         | process for annual review to capture the additional certifications. Developing a      |
|                         | process for financial considerations and the overall attainment compensations.        |
|                         | Defining the framework for relevancy of the certification to work at NC.              |
| NWCCU Standard          | NWCCU Standard Description                                                            |
| 2.F.2                   | The institution provides faculty, staff, and administrators with appropriate          |
|                         | opportunities and support for professional growth and development.                    |

#### 4. Serve Diverse Communities

#### 4.1 Learner Demographics









#### Rural/Urban RUCA Demographics





|                      | predominately white population. The College's population set showed a more diverse population than the demographics of the states we served at those times and is now majority non-white. This level of diversity exceeds that of our comparble institutions.  Figures 3-7 highlight Nightingale College's learner population by age, income, college generation, marital status, and children, respectively. The data collection for these metrics has improved greatly in the past couple of years and has remained stable year over year. |
|----------------------|----------------------------------------------------------------------------------------------------------------------------------------------------------------------------------