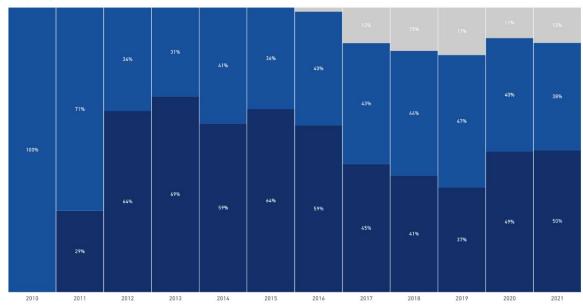

#### **Comparisons**

IPEDS 150% completion rate (all programs, by expected 150% completion year). All comparison institutions offering Undergraduate degrees.