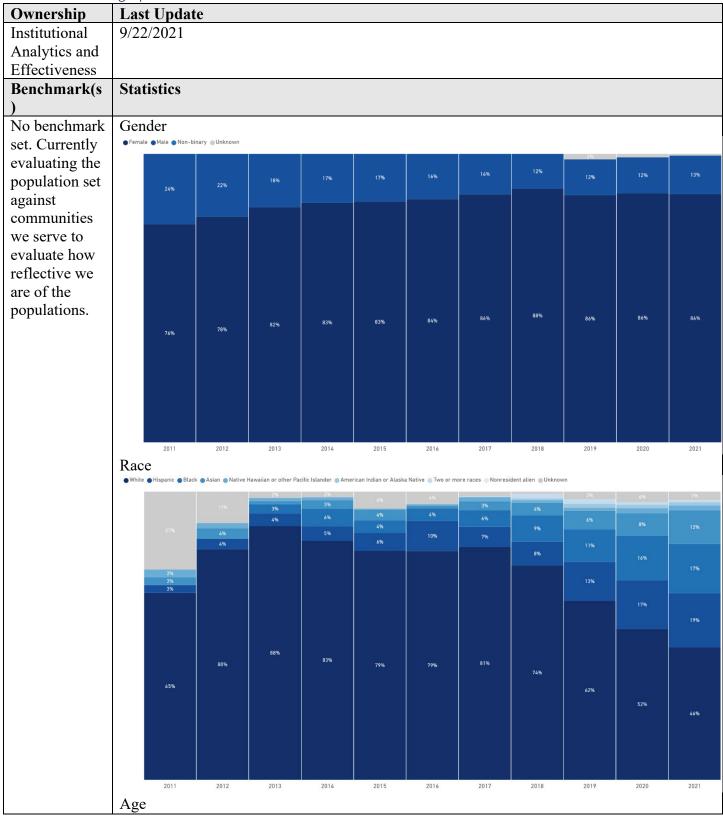

| Sources              | Narrative                                                                                                        |  |  |
|----------------------|------------------------------------------------------------------------------------------------------------------|--|--|
| Internal Reporting   | The College routinely reviews the financial data for accuracy on a monthly,                                      |  |  |
|                      | quarterly, and yearly basis. These reviews include a review by the controller a                                  |  |  |
|                      | CFO of the balance sheet, income statement, cash flow, comparisons to the                                        |  |  |
|                      | approved budget. These internal audits and reviews are used to assess the                                        |  |  |
|                      | effectiveness and accuracy of the processes and procedures around financial                                      |  |  |
|                      | reporting and are adjusted based on these findings.                                                              |  |  |
| <b>Tactical Code</b> | Tactic                                                                                                           |  |  |
|                      | To bring all frames into favorable status.                                                                       |  |  |
| NWCCU Standard       | NWCCU Standard Description                                                                                       |  |  |
| 2.E.1                | The institution utilizes relevant audit processes and regular reporting to                                       |  |  |
|                      | demonstrate financial stability, including sufficient cash flow and reserves to achieve and fulfill its mission. |  |  |
|                      |                                                                                                                  |  |  |