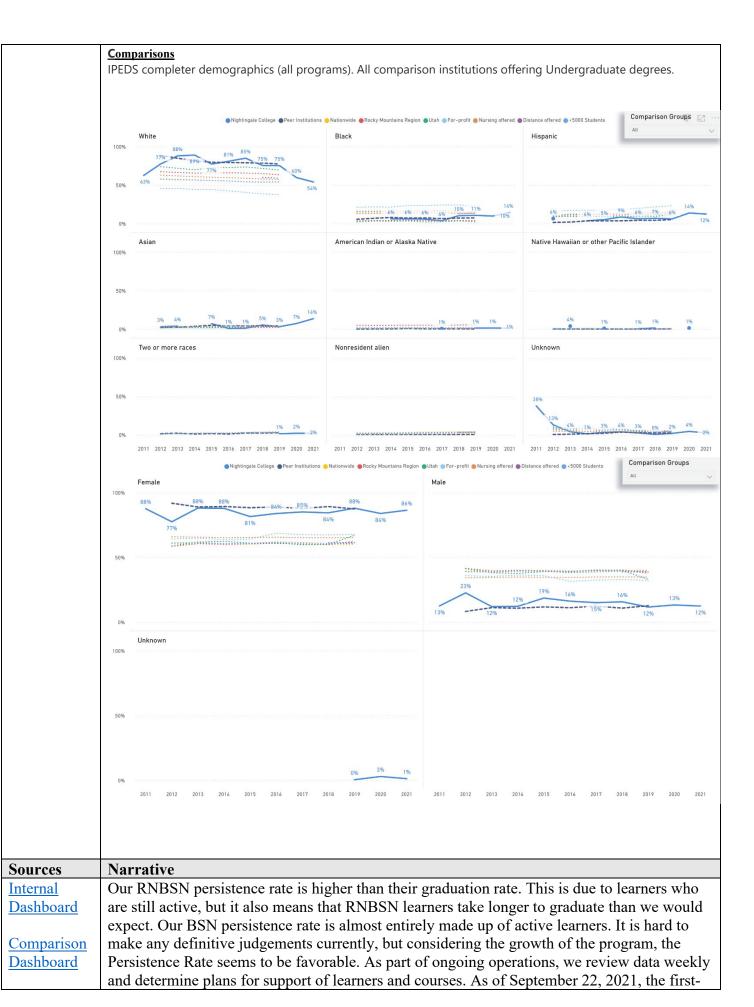

#### 1.1.3 Learner Retention

| Ownership     | Last Update |
|---------------|-------------|
| Institutional | 9/22/2021   |
| Analytics and |             |
| Effectiveness |             |
| Benchmark(s   | Statistics  |
| )             |             |