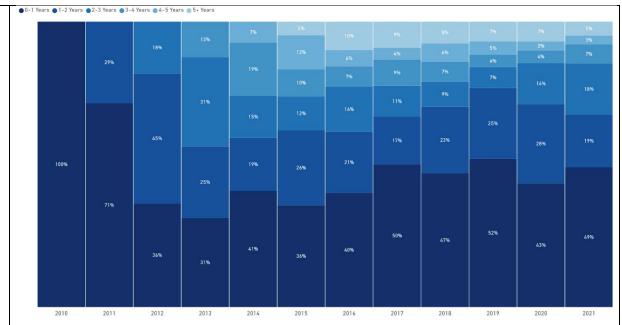

## 3.2.3 Alumni Professional Associations

| Ownership                                    | Last Update                                                                                                                                                                                                                                                                                                                                                                                                                                                                                                                                                                                                                                                                                                                                                                                                                                                                                                                                                                                                                                                                                                                                                                                                                                                                                                     |               |           |               |                   |    |  |  |
|----------------------------------------------|-----------------------------------------------------------------------------------------------------------------------------------------------------------------------------------------------------------------------------------------------------------------------------------------------------------------------------------------------------------------------------------------------------------------------------------------------------------------------------------------------------------------------------------------------------------------------------------------------------------------------------------------------------------------------------------------------------------------------------------------------------------------------------------------------------------------------------------------------------------------------------------------------------------------------------------------------------------------------------------------------------------------------------------------------------------------------------------------------------------------------------------------------------------------------------------------------------------------------------------------------------------------------------------------------------------------|---------------|-----------|---------------|-------------------|----|--|--|
| LCAS                                         | September 2021                                                                                                                                                                                                                                                                                                                                                                                                                                                                                                                                                                                                                                                                                                                                                                                                                                                                                                                                                                                                                                                                                                                                                                                                                                                                                                  |               |           |               |                   |    |  |  |
| Benchmark(s)                                 | Statistics                                                                                                                                                                                                                                                                                                                                                                                                                                                                                                                                                                                                                                                                                                                                                                                                                                                                                                                                                                                                                                                                                                                                                                                                                                                                                                      |               |           |               |                   |    |  |  |
| Benchmark: Response to alumni survey at 10%. | Total Percentage of Respondents                                                                                                                                                                                                                                                                                                                                                                                                                                                                                                                                                                                                                                                                                                                                                                                                                                                                                                                                                                                                                                                                                                                                                                                                                                                                                 |               |           |               |                   |    |  |  |
|                                              |                                                                                                                                                                                                                                                                                                                                                                                                                                                                                                                                                                                                                                                                                                                                                                                                                                                                                                                                                                                                                                                                                                                                                                                                                                                                                                                 | Population    |           |               | Reporting         |    |  |  |
|                                              |                                                                                                                                                                                                                                                                                                                                                                                                                                                                                                                                                                                                                                                                                                                                                                                                                                                                                                                                                                                                                                                                                                                                                                                                                                                                                                                 |               |           | Participating | Participation     |    |  |  |
|                                              |                                                                                                                                                                                                                                                                                                                                                                                                                                                                                                                                                                                                                                                                                                                                                                                                                                                                                                                                                                                                                                                                                                                                                                                                                                                                                                                 |               | Total     | in            | in                |    |  |  |
|                                              | **                                                                                                                                                                                                                                                                                                                                                                                                                                                                                                                                                                                                                                                                                                                                                                                                                                                                                                                                                                                                                                                                                                                                                                                                                                                                                                              |               | Survey    | Professional  | Professional      |    |  |  |
|                                              | Year                                                                                                                                                                                                                                                                                                                                                                                                                                                                                                                                                                                                                                                                                                                                                                                                                                                                                                                                                                                                                                                                                                                                                                                                                                                                                                            | 010           | Responses | Associations  | Associations      |    |  |  |
|                                              | 2020                                                                                                                                                                                                                                                                                                                                                                                                                                                                                                                                                                                                                                                                                                                                                                                                                                                                                                                                                                                                                                                                                                                                                                                                                                                                                                            | 910           | 36        | 18            | 50%               |    |  |  |
| Commence                                     | 2021                                                                                                                                                                                                                                                                                                                                                                                                                                                                                                                                                                                                                                                                                                                                                                                                                                                                                                                                                                                                                                                                                                                                                                                                                                                                                                            | 277           | 27        | 9             | 33%               |    |  |  |
| Sources Survey                               | Narrative                                                                                                                                                                                                                                                                                                                                                                                                                                                                                                                                                                                                                                                                                                                                                                                                                                                                                                                                                                                                                                                                                                                                                                                                                                                                                                       |               | - fi11    |               | hanai Ni ahtin aa | 1_ |  |  |
| Tactical Code                                | In an effort to maintain a professional relationship with alumni, Nightingale College seeks to understand the interest in participating in professional associations as well as the types of associations sought by alumni. This will assist in the College developing relationships with those associations to better facilitate alumni participation.  Nightingale College has a vested interest in maintaining connection with learners beyond the point of separation. To that end, Nightingale College seeks to understand alumni interest level in participating in an honors society and, if sufficient interest exists, to charter a membership with alumni chapters to best serve alumni and maintain connection with the college.  As of September 22, 2021, there have been 63 responses to the alumni survey. N=1187. Of those responses, 27 (43%) indicated that they are involved in professional associations. The organizations include American Nurses Association, AAAMA, CAUTI/CLABSI Committee, ACCN, AANAC, AACN, AORN, Utah NP Association, Emergency Nurse Association, AWHONN, NLN, UHMS, WOC, Nevada Nursing Association, Nevada Nursing Association, and Wyoming Nurses Association.  Interest in participating in professional associations for 2020/2021 is 2.85 on a scale of 1-5. |               |           |               |                   |    |  |  |
| Tacucai Cout                                 | Nightingale College will increase participation in alumni surveys by establishing relationships with learners prior to the point of completion. Additionally, the College will strive to inform learners and alumni about professional associations and the benefits of participating.                                                                                                                                                                                                                                                                                                                                                                                                                                                                                                                                                                                                                                                                                                                                                                                                                                                                                                                                                                                                                          |               |           |               |                   |    |  |  |
| NWCCU Standard                               | NWCCU Sta                                                                                                                                                                                                                                                                                                                                                                                                                                                                                                                                                                                                                                                                                                                                                                                                                                                                                                                                                                                                                                                                                                                                                                                                                                                                                                       | andard Descri | ption     |               |                   |    |  |  |