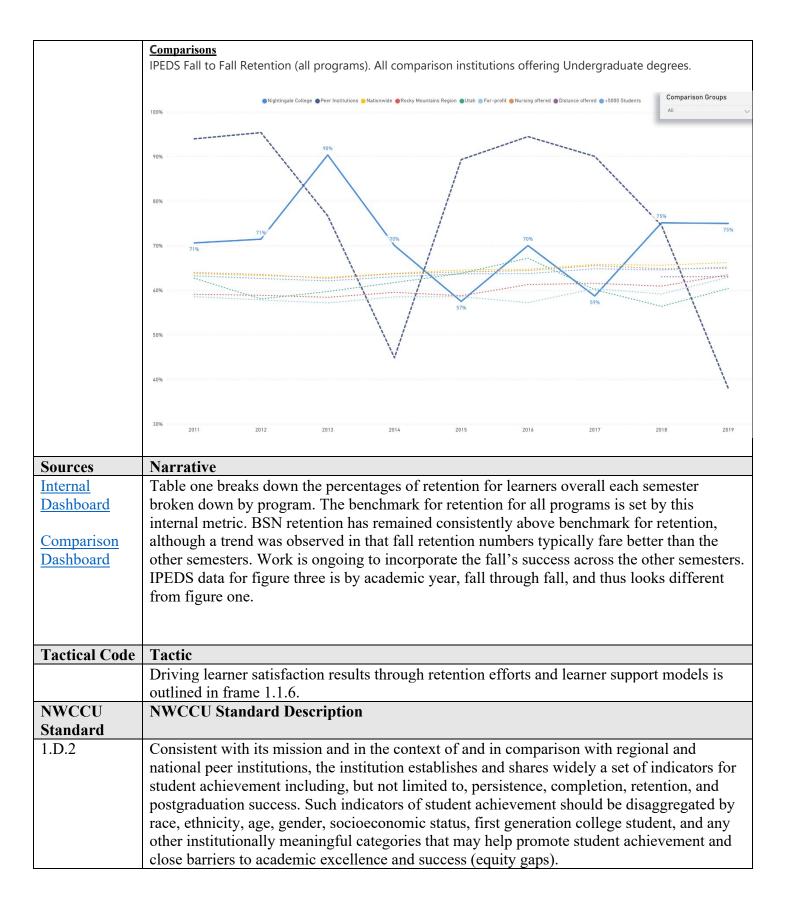

#### 1.1.4 Learner General Education Programmatic Outcomes

|                     | neral Education Programmatic Outcomes                                                                                                                                                                                                          |
|---------------------|------------------------------------------------------------------------------------------------------------------------------------------------------------------------------------------------------------------------------------------------|
| Ownership           | Last Update                                                                                                                                                                                                                                    |
| Institutional       | 9/22/2021                                                                                                                                                                                                                                      |
| Analytics and       |                                                                                                                                                                                                                                                |
| Effectiveness,      |                                                                                                                                                                                                                                                |
| GE                  |                                                                                                                                                                                                                                                |
| Benchmark(s         | Statistics                                                                                                                                                                                                                                     |
| )                   |                                                                                                                                                                                                                                                |
| 70% in all 8        |                                                                                                                                                                                                                                                |
| competency          | Overall. Written and Verbal Communication  Evidence Based Practice Intentional Learning and Reflection Decision Making and Judgement Teamwork and Collaboration Quantitative Reasoning Skills Human Ideals and Ethics Diversity and Engagement |
| frames.             | 80%                                                                                                                                                                                                                                            |
|                     | 100                                                                                                                                                                                                                                            |
|                     | 73%                                                                                                                                                                                                                                            |
|                     | 70%                                                                                                                                                                                                                                            |
|                     |                                                                                                                                                                                                                                                |
|                     |                                                                                                                                                                                                                                                |
|                     |                                                                                                                                                                                                                                                |
|                     |                                                                                                                                                                                                                                                |
|                     | 53%                                                                                                                                                                                                                                            |
|                     | 559                                                                                                                                                                                                                                            |
|                     | 50%                                                                                                                                                                                                                                            |
|                     |                                                                                                                                                                                                                                                |
|                     |                                                                                                                                                                                                                                                |
|                     | 40%                                                                                                                                                                                                                                            |
|                     |                                                                                                                                                                                                                                                |
|                     | \                                                                                                                                                                                                                                              |
|                     | <b>↑</b>                                                                                                                                                                                                                                       |
|                     | 30% 2019 Summer 2019 Fall 2020 Spring 2020 Summer 2020 Fall 2021 Spring 2021 Summer Term                                                                                                                                                       |
|                     |                                                                                                                                                                                                                                                |
|                     |                                                                                                                                                                                                                                                |
| Sources             | Narrative                                                                                                                                                                                                                                      |
| - 4                 | Ivairative                                                                                                                                                                                                                                     |
| Internal Dealth and | A.C                                                                                                                                                                                                                                            |
| <u>Dashboard</u>    | After curriculum review and revision prior to Summer 2020 term, new data points were                                                                                                                                                           |
|                     | identified in order to more accurately reflect measurement of the GE programmatic                                                                                                                                                              |
|                     | outcomes. This data will drive curriculum revisions as needed. Programmatic Outcome                                                                                                                                                            |
|                     | measurement will be reviewed and refined as curriculum evolves in effort to keep the                                                                                                                                                           |
|                     | metrics current.                                                                                                                                                                                                                               |
|                     |                                                                                                                                                                                                                                                |
|                     | Within the Summer 2020 semester the items we were tracking were significantly revamped                                                                                                                                                         |
|                     | to be more detailed and specific within the courses. The summer term data represents                                                                                                                                                           |
|                     | focused measurement of outcomes. Within each course, each week's coursework was                                                                                                                                                                |
|                     | examined for curriculum scaffold to the course outcome, and subsequently, the                                                                                                                                                                  |
|                     |                                                                                                                                                                                                                                                |
|                     | programmatic outcome. When three unique data points are found to measure a GEPO, these                                                                                                                                                         |
|                     | become the n for this report. There is no assignment used to measure multiple GEPOs in one                                                                                                                                                     |
|                     | course, keeping the data clean for evaluation. For example, in ENG120 there are three data                                                                                                                                                     |
|                     | points measured for GEPO1, three separate data points for GEPO2, three unique data points                                                                                                                                                      |
|                     | in GEPO3, in GEPO4, GEPO6, and GEPO7 etc. for a total of 18 total data points found in                                                                                                                                                         |
|                     | ENG120 alone. GEPO5 and GEPO8 did not have adequate representation to be sufficiently                                                                                                                                                          |
|                     | measured in ENG120. After reviewing each course for scaffolding to measure GEPO data,                                                                                                                                                          |
|                     | a fuller picture is then taken of the measurement to ensure all 8 GEPOs are evaluated in each                                                                                                                                                  |
|                     | a runci picture is then taken of the ineasurement to ensure all 8 GEPOs are evaluated in each                                                                                                                                                  |

|                      | program offered, and at each course-level. In Summer 2020, there were a total of 276 unique data points used to measure GEPO proficiency, making our n much higher than in prior terms. These metric shifts reflect multiple touch points within each course and ensure that specific items on the exams are aligned to the construct, not total data from the measurement point.                                                                                                                                     |
|----------------------|-----------------------------------------------------------------------------------------------------------------------------------------------------------------------------------------------------------------------------------------------------------------------------------------------------------------------------------------------------------------------------------------------------------------------------------------------------------------------------------------------------------------------|
|                      | In an effort to align GE Outcomes with accreditation standards, the GE team (curriculum and management) has reviewed data to suggest GE-PO8 may not accurately reflect our curriculum focus. As such, a change in GE-PO8 has been implemented, effective the Fall 2020 term.                                                                                                                                                                                                                                          |
|                      | In review of the Spring 2021 data, 4 BSN outcomes had met benchmark and 4 had not, while 6 RNBSN outcomes had met benchmark and 2 had not. The low outcomes are likely due to adjustments with the implementation of the GE-PO8. As a measure of due diligence, an Ad Hoc Committee has been formed to review all GE curriculum, data points, and processes, to ensure the rigor and accuracy of these measurements.                                                                                                  |
|                      | We are continuously engaged in curriculum review, analysis of the data points, and ensuring the metrics reflect the outcomes in the courses.                                                                                                                                                                                                                                                                                                                                                                          |
| <b>Tactical Code</b> | Tactic                                                                                                                                                                                                                                                                                                                                                                                                                                                                                                                |
|                      | Implemented a thorough review process for curriculum, data points, and measurement items.                                                                                                                                                                                                                                                                                                                                                                                                                             |
| NWCCU<br>Standard    | NWCCU Standard Description                                                                                                                                                                                                                                                                                                                                                                                                                                                                                            |
| Standard<br>1.C.6    | Consistent with its mission, the institution establishes and assesses, parces all associate and                                                                                                                                                                                                                                                                                                                                                                                                                       |
| 1.C.0                | Consistent with its mission, the institution establishes and assesses, across all associate and bachelor level programs or within a General Education curriculum, institutional learning outcomes and/or core competencies. Examples of such learning outcomes and competencies include, but are not limited to, effective communication skills, global awareness, cultural sensitivity, scientific and quantitative reasoning, critical analysis and logical thinking, problem solving, and/or information literacy. |