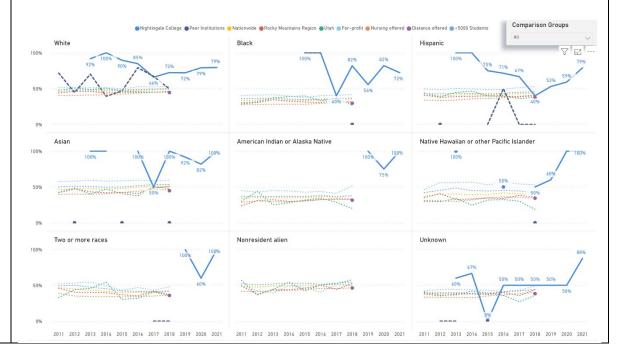

#### **Comparisons**

IPEDS 150% completion rate (all programs, by expected 150% completion year). All comparison institutions offering Undergraduate degrees.

| chmark     | Statistics                                                                                                                                                                                                                          |                                                                                                     |                                                                                                  |                                                |                                                                    |                                                                      |                                                 |                                                                   |                                                                   |                                                                                                        |                                                                                                                                                                                  |                                                                                                                |                                                                                                           |                                                                                         |                                                                                             |
|------------|-------------------------------------------------------------------------------------------------------------------------------------------------------------------------------------------------------------------------------------|-----------------------------------------------------------------------------------------------------|--------------------------------------------------------------------------------------------------|------------------------------------------------|--------------------------------------------------------------------|----------------------------------------------------------------------|-------------------------------------------------|-------------------------------------------------------------------|-------------------------------------------------------------------|--------------------------------------------------------------------------------------------------------|----------------------------------------------------------------------------------------------------------------------------------------------------------------------------------|----------------------------------------------------------------------------------------------------------------|-----------------------------------------------------------------------------------------------------------|-----------------------------------------------------------------------------------------|---------------------------------------------------------------------------------------------|
| N.T.       |                                                                                                                                                                                                                                     |                                                                                                     |                                                                                                  |                                                |                                                                    |                                                                      |                                                 |                                                                   |                                                                   |                                                                                                        |                                                                                                                                                                                  |                                                                                                                |                                                                                                           |                                                                                         |                                                                                             |
| ).N        | Program                                                                                                                                                                                                                             | MSN                                                                                                 |                                                                                                  |                                                |                                                                    | PN                                                                   |                                                 |                                                                   |                                                                   |                                                                                                        | RNE                                                                                                                                                                              |                                                                                                                |                                                                                                           |                                                                                         |                                                                                             |
| ,<br>0<br> | Start Cohort                                                                                                                                                                                                                        | n G                                                                                                 | rads                                                                                             | Active                                         | %                                                                  | n                                                                    | Grads                                           | Activ                                                             | e %                                                               |                                                                                                        | n                                                                                                                                                                                | Grads                                                                                                          | Activ                                                                                                     | e %                                                                                     | )                                                                                           |
| V- 70%     | 2014 Fall                                                                                                                                                                                                                           |                                                                                                     |                                                                                                  |                                                |                                                                    |                                                                      |                                                 |                                                                   |                                                                   |                                                                                                        | 1                                                                                                                                                                                | 0                                                                                                              |                                                                                                           | 0                                                                                       | 0%                                                                                          |
| -to BSN-   | 2015 Spring                                                                                                                                                                                                                         |                                                                                                     |                                                                                                  |                                                |                                                                    |                                                                      |                                                 |                                                                   |                                                                   |                                                                                                        | 5                                                                                                                                                                                | 2                                                                                                              |                                                                                                           |                                                                                         | 40%                                                                                         |
| 0          | 2015 Summer                                                                                                                                                                                                                         | 1                                                                                                   |                                                                                                  |                                                |                                                                    |                                                                      |                                                 |                                                                   |                                                                   |                                                                                                        | 6                                                                                                                                                                                | 2                                                                                                              |                                                                                                           |                                                                                         | 33%                                                                                         |
| N - TBD    | 2016 Summer                                                                                                                                                                                                                         |                                                                                                     |                                                                                                  |                                                |                                                                    |                                                                      |                                                 |                                                                   |                                                                   |                                                                                                        | 2                                                                                                                                                                                | 0                                                                                                              |                                                                                                           | 0                                                                                       | 0%                                                                                          |
|            | 2016 Fall                                                                                                                                                                                                                           | 1                                                                                                   |                                                                                                  |                                                |                                                                    |                                                                      |                                                 |                                                                   |                                                                   |                                                                                                        | 2                                                                                                                                                                                | 1                                                                                                              |                                                                                                           | 0 !                                                                                     | 50%                                                                                         |
|            | 2017 Spring                                                                                                                                                                                                                         |                                                                                                     |                                                                                                  |                                                |                                                                    |                                                                      |                                                 |                                                                   |                                                                   |                                                                                                        | 3                                                                                                                                                                                | 3                                                                                                              |                                                                                                           | 0 10                                                                                    | 00%                                                                                         |
|            | 2017 Summer                                                                                                                                                                                                                         | 1                                                                                                   |                                                                                                  |                                                |                                                                    |                                                                      |                                                 |                                                                   |                                                                   |                                                                                                        | 1                                                                                                                                                                                | 0                                                                                                              |                                                                                                           | 0                                                                                       | 09                                                                                          |
|            | 2017 Fall                                                                                                                                                                                                                           |                                                                                                     |                                                                                                  |                                                |                                                                    |                                                                      |                                                 |                                                                   |                                                                   |                                                                                                        | 11                                                                                                                                                                               | 6                                                                                                              |                                                                                                           | 0 5                                                                                     | 55%                                                                                         |
|            | 2018 Spring                                                                                                                                                                                                                         | 1                                                                                                   |                                                                                                  |                                                |                                                                    |                                                                      |                                                 |                                                                   |                                                                   |                                                                                                        | 6                                                                                                                                                                                | 4                                                                                                              | ,                                                                                                         | 0 6                                                                                     | 67%                                                                                         |
|            | 2018 Summer                                                                                                                                                                                                                         |                                                                                                     |                                                                                                  |                                                |                                                                    |                                                                      |                                                 |                                                                   |                                                                   |                                                                                                        | 3                                                                                                                                                                                | 1                                                                                                              |                                                                                                           | 0 3                                                                                     | 33%                                                                                         |
|            | 2018 Fall                                                                                                                                                                                                                           | 1                                                                                                   |                                                                                                  |                                                |                                                                    |                                                                      |                                                 |                                                                   |                                                                   |                                                                                                        | 5                                                                                                                                                                                | 5                                                                                                              |                                                                                                           | 0 10                                                                                    | 009                                                                                         |
|            | 2019 Summer                                                                                                                                                                                                                         |                                                                                                     |                                                                                                  |                                                |                                                                    |                                                                      |                                                 |                                                                   |                                                                   |                                                                                                        | 5                                                                                                                                                                                | 4                                                                                                              |                                                                                                           | 0                                                                                       | 809                                                                                         |
|            | 2019 Fall                                                                                                                                                                                                                           |                                                                                                     |                                                                                                  |                                                |                                                                    |                                                                      |                                                 |                                                                   |                                                                   |                                                                                                        | 6                                                                                                                                                                                | 5                                                                                                              |                                                                                                           |                                                                                         | 839                                                                                         |
|            | 2020 Spring                                                                                                                                                                                                                         | 1                                                                                                   | 1                                                                                                | 0                                              | 1009                                                               | 6                                                                    |                                                 |                                                                   |                                                                   |                                                                                                        | 7                                                                                                                                                                                | 6                                                                                                              |                                                                                                           |                                                                                         | 869                                                                                         |
|            | 2020 Summer                                                                                                                                                                                                                         | 1                                                                                                   | 0                                                                                                | 1                                              | 1009                                                               | 6                                                                    |                                                 |                                                                   |                                                                   |                                                                                                        | 3                                                                                                                                                                                | 1                                                                                                              |                                                                                                           | 1 (                                                                                     | 679                                                                                         |
|            | 2020 Fall                                                                                                                                                                                                                           |                                                                                                     |                                                                                                  |                                                |                                                                    |                                                                      |                                                 |                                                                   |                                                                   |                                                                                                        | 3                                                                                                                                                                                | 0                                                                                                              |                                                                                                           | 0                                                                                       | 00                                                                                          |
|            | 2021 Spring                                                                                                                                                                                                                         |                                                                                                     |                                                                                                  |                                                |                                                                    |                                                                      |                                                 |                                                                   |                                                                   |                                                                                                        | 4                                                                                                                                                                                | 0                                                                                                              |                                                                                                           | 2 !                                                                                     | 509                                                                                         |
|            | 2021 Summer                                                                                                                                                                                                                         | 1                                                                                                   | 0                                                                                                | 1                                              | 1009                                                               |                                                                      | 0                                               |                                                                   |                                                                   | 00%                                                                                                    | 1                                                                                                                                                                                | 0                                                                                                              |                                                                                                           | 0                                                                                       | 09                                                                                          |
|            | 2021 Fall                                                                                                                                                                                                                           |                                                                                                     |                                                                                                  |                                                |                                                                    | 9                                                                    | 0                                               |                                                                   |                                                                   | 00%                                                                                                    | 3                                                                                                                                                                                | 0                                                                                                              |                                                                                                           |                                                                                         | 009                                                                                         |
|            | Total                                                                                                                                                                                                                               | 3                                                                                                   | 1                                                                                                | 2                                              | 1009                                                               | 6 13                                                                 | 0                                               | 1                                                                 | 3 10                                                              | 0%                                                                                                     | 77                                                                                                                                                                               | 40                                                                                                             |                                                                                                           | 6 6                                                                                     | 609                                                                                         |
|            | Program                                                                                                                                                                                                                             | ADN                                                                                                 |                                                                                                  |                                                |                                                                    | BSN                                                                  |                                                 |                                                                   |                                                                   | Tota                                                                                                   |                                                                                                                                                                                  |                                                                                                                |                                                                                                           |                                                                                         |                                                                                             |
|            | Start Cohort                                                                                                                                                                                                                        | n                                                                                                   | Grads                                                                                            | Active                                         | %                                                                  | n                                                                    | Grads                                           | Active                                                            | %                                                                 | n                                                                                                      | G                                                                                                                                                                                | rads A                                                                                                         | Active                                                                                                    | %                                                                                       |                                                                                             |
|            | 2011 Summer                                                                                                                                                                                                                         | 17                                                                                                  | 14                                                                                               | 0                                              | 82%                                                                |                                                                      |                                                 |                                                                   |                                                                   |                                                                                                        | 7                                                                                                                                                                                | 14                                                                                                             | 0                                                                                                         | 829                                                                                     |                                                                                             |
|            | 2011 Fall                                                                                                                                                                                                                           | 20                                                                                                  | 18                                                                                               | 0                                              | 90%                                                                |                                                                      |                                                 |                                                                   |                                                                   |                                                                                                        | 0                                                                                                                                                                                | 18                                                                                                             | 0                                                                                                         | 909                                                                                     |                                                                                             |
|            | 2012 Spring<br>2012 Summer                                                                                                                                                                                                          | 15<br>6                                                                                             | 15<br>6                                                                                          | 0                                              | 100%<br>100%                                                       |                                                                      |                                                 |                                                                   |                                                                   | 1                                                                                                      | 5                                                                                                                                                                                | 15<br>6                                                                                                        | 0                                                                                                         | 1009                                                                                    |                                                                                             |
|            | 2012 Suffiller                                                                                                                                                                                                                      | 5                                                                                                   | 4                                                                                                | 0                                              | 80%                                                                |                                                                      |                                                 |                                                                   |                                                                   |                                                                                                        | 5                                                                                                                                                                                | 4                                                                                                              | 0                                                                                                         | 809                                                                                     |                                                                                             |
|            | 2013 Spring                                                                                                                                                                                                                         | 16                                                                                                  | 13                                                                                               | 0                                              | 81%                                                                |                                                                      |                                                 |                                                                   |                                                                   | 1                                                                                                      | 6                                                                                                                                                                                | 13                                                                                                             | 0                                                                                                         | 819                                                                                     |                                                                                             |
|            | 2013 Summer                                                                                                                                                                                                                         | 16                                                                                                  | 13                                                                                               | 0                                              | 81%                                                                |                                                                      |                                                 |                                                                   |                                                                   | 1                                                                                                      | 6                                                                                                                                                                                | 13                                                                                                             | 0                                                                                                         | 819                                                                                     |                                                                                             |
|            | 2013 Fall                                                                                                                                                                                                                           | 43                                                                                                  | 41                                                                                               | 0                                              | 95%                                                                |                                                                      |                                                 |                                                                   |                                                                   |                                                                                                        | 3                                                                                                                                                                                | 41                                                                                                             | 0                                                                                                         | 959                                                                                     |                                                                                             |
|            | 2014 Spring                                                                                                                                                                                                                         | 33                                                                                                  | 31                                                                                               | 0                                              | 94%                                                                |                                                                      |                                                 |                                                                   |                                                                   |                                                                                                        | 3                                                                                                                                                                                | 31                                                                                                             | 0                                                                                                         | 949                                                                                     |                                                                                             |
|            | 2014 Summer<br>2014 Fall                                                                                                                                                                                                            | 50                                                                                                  | 45                                                                                               | 0                                              | 90%                                                                |                                                                      |                                                 |                                                                   |                                                                   |                                                                                                        | 7                                                                                                                                                                                | 45                                                                                                             | 0                                                                                                         | 909<br>779                                                                              |                                                                                             |
|            |                                                                                                                                                                                                                                     |                                                                                                     | 11                                                                                               | 0                                              |                                                                    |                                                                      |                                                 |                                                                   |                                                                   | ວ                                                                                                      | ,                                                                                                                                                                                |                                                                                                                |                                                                                                           | 117                                                                                     | 70                                                                                          |
|            |                                                                                                                                                                                                                                     | 56                                                                                                  | 44<br>39                                                                                         | 0                                              | 79%<br>71%                                                         |                                                                      |                                                 |                                                                   |                                                                   | 6                                                                                                      |                                                                                                                                                                                  | 44                                                                                                             | 0                                                                                                         |                                                                                         |                                                                                             |
|            | 2015 Spring                                                                                                                                                                                                                         | 56<br>55                                                                                            | 39                                                                                               | 0                                              | 71%                                                                |                                                                      |                                                 |                                                                   |                                                                   |                                                                                                        | 0                                                                                                                                                                                | 41                                                                                                             | 0<br>0<br>0                                                                                               | 689                                                                                     | %                                                                                           |
|            |                                                                                                                                                                                                                                     | 56                                                                                                  |                                                                                                  |                                                |                                                                    |                                                                      |                                                 |                                                                   |                                                                   | 4                                                                                                      |                                                                                                                                                                                  |                                                                                                                | 0                                                                                                         |                                                                                         | %<br>%                                                                                      |
|            | 2015 Spring<br>2015 Summer<br>2015 Fall<br>2016 Spring                                                                                                                                                                              | 56<br>55<br>41<br>60<br>60                                                                          | 39<br>32<br>36<br>40                                                                             | 0                                              | 71%<br>78%<br>60%<br>67%                                           |                                                                      |                                                 |                                                                   |                                                                   | 6                                                                                                      | 0<br>7<br>0<br>0                                                                                                                                                                 | 41<br>34<br>36<br>40                                                                                           | 0<br>0<br>0                                                                                               | 689<br>729<br>609<br>679                                                                | %<br>%<br>%<br>%                                                                            |
|            | 2015 Spring<br>2015 Summer<br>2015 Fall<br>2016 Spring<br>2016 Summer                                                                                                                                                               | 56<br>55<br>41<br>60<br>60                                                                          | 39<br>32<br>36<br>40<br>49                                                                       | 0<br>0<br>0<br>0                               | 71%<br>78%<br>60%<br>67%<br>74%                                    |                                                                      |                                                 |                                                                   |                                                                   | 6                                                                                                      | 0<br>7<br>0<br>0                                                                                                                                                                 | 41<br>34<br>36<br>40<br>49                                                                                     | 0<br>0<br>0<br>0                                                                                          | 689<br>729<br>609<br>679<br>729                                                         | %<br>%<br>%<br>%                                                                            |
|            | 2015 Spring<br>2015 Summer<br>2015 Fall<br>2016 Spring<br>2016 Summer<br>2016 Fall                                                                                                                                                  | 56<br>55<br>41<br>60<br>60<br>66<br>78                                                              | 39<br>32<br>36<br>40<br>49<br>60                                                                 | 0<br>0<br>0<br>0<br>0                          | 71%<br>78%<br>60%<br>67%<br>74%<br>77%                             |                                                                      |                                                 |                                                                   |                                                                   | 6668                                                                                                   | 0<br>7<br>0<br>0<br>8                                                                                                                                                            | 41<br>34<br>36<br>40<br>49<br>61                                                                               | 0<br>0<br>0<br>0<br>0                                                                                     | 689<br>729<br>609<br>679<br>729<br>769                                                  | %<br>%<br>%<br>%<br>%                                                                       |
|            | 2015 Spring<br>2015 Summer<br>2015 Fall<br>2016 Spring<br>2016 Summer<br>2016 Fall<br>2017 Spring                                                                                                                                   | 56<br>55<br>41<br>60<br>60<br>66<br>78<br>56                                                        | 39<br>32<br>36<br>40<br>49<br>60<br>47                                                           | 0<br>0<br>0<br>0<br>0                          | 71%<br>78%<br>60%<br>67%<br>74%<br>77%<br>84%                      |                                                                      |                                                 |                                                                   |                                                                   | 6<br>6<br>6<br>8                                                                                       | 0<br>7<br>0<br>0<br>8<br>0<br>8                                                                                                                                                  | 41<br>34<br>36<br>40<br>49<br>61<br>50                                                                         | 0<br>0<br>0<br>0<br>0                                                                                     | 689<br>729<br>609<br>679<br>729<br>769<br>859                                           | %<br>%<br>%<br>%<br>%                                                                       |
|            | 2015 Spring<br>2015 Summer<br>2015 Fall<br>2016 Spring<br>2016 Summer<br>2016 Fall<br>2017 Spring<br>2017 Summer                                                                                                                    | 56<br>55<br>41<br>60<br>60<br>66<br>78<br>56<br>87                                                  | 39<br>32<br>36<br>40<br>49<br>60<br>47<br>65                                                     | 0<br>0<br>0<br>0<br>0<br>0                     | 71%<br>78%<br>60%<br>67%<br>74%<br>77%<br>84%<br>75%               | 1                                                                    | 0                                               | 0                                                                 | 0%                                                                | 6<br>6<br>6<br>8<br>5                                                                                  | 0<br>7<br>0<br>0<br>8<br>8<br>0<br>9                                                                                                                                             | 41<br>34<br>36<br>40<br>49<br>61<br>50                                                                         | 0<br>0<br>0<br>0<br>0<br>0                                                                                | 689<br>729<br>609<br>679<br>729<br>769<br>859<br>749                                    | %<br>%<br>%<br>%<br>%<br>%                                                                  |
|            | 2015 Spring<br>2015 Summer<br>2015 Fall<br>2016 Spring<br>2016 Summer<br>2016 Fall<br>2017 Spring<br>2017 Summer<br>2017 Fall                                                                                                       | 56<br>55<br>41<br>60<br>60<br>66<br>78<br>56                                                        | 39<br>32<br>36<br>40<br>49<br>60<br>47                                                           | 0<br>0<br>0<br>0<br>0                          | 71%<br>78%<br>60%<br>67%<br>74%<br>77%<br>84%                      | 1 6                                                                  | 0                                               | 0                                                                 | 0%<br>0%                                                          | 6<br>6<br>6<br>8                                                                                       | 0<br>7<br>0<br>0<br>8<br>8<br>0<br>9<br>8<br>8                                                                                                                                   | 41<br>34<br>36<br>40<br>49<br>61<br>50                                                                         | 0<br>0<br>0<br>0<br>0                                                                                     | 689<br>729<br>609<br>679<br>729<br>769<br>859                                           | %<br>%<br>%<br>%<br>%<br>%<br>%                                                             |
|            | 2015 Spring 2015 Summer 2015 Fall 2016 Spring 2016 Summer 2016 Fall 2017 Spring 2017 Summer 2017 Fall 2018 Spring 2018 Summer                                                                                                       | 56<br>55<br>41<br>60<br>60<br>66<br>78<br>56<br>87<br>109<br>97                                     | 39<br>32<br>36<br>40<br>49<br>60<br>47<br>65<br>74<br>78                                         | 0<br>0<br>0<br>0<br>0<br>0<br>0                | 71%<br>78%<br>60%<br>67%<br>74%<br>77%<br>84%<br>75%<br>68%<br>80% | 6 22                                                                 | 0<br>5                                          | 0                                                                 | 0%<br>36%                                                         | 4<br>6<br>6<br>8<br>5<br>8<br>12<br>10                                                                 | 60<br>67<br>60<br>68<br>60<br>69<br>88<br>11                                                                                                                                     | 41<br>34<br>36<br>40<br>49<br>61<br>50<br>65<br>80<br>82<br>103                                                | 0<br>0<br>0<br>0<br>0<br>0<br>0<br>0<br>0                                                                 | 689 729 609 679 729 769 859 749 669 759                                                 | %<br>%<br>%<br>%<br>%<br>%<br>%                                                             |
|            | 2015 Spring<br>2015 Summer<br>2015 Fall<br>2016 Spring<br>2016 Summer<br>2016 Fall<br>2017 Spring<br>2017 Summer<br>2017 Fall<br>2018 Spring<br>2018 Summer<br>2018 Fall                                                            | 56<br>55<br>41<br>60<br>60<br>66<br>78<br>56<br>87<br>109<br>97<br>118<br>77                        | 39<br>32<br>36<br>40<br>49<br>60<br>47<br>65<br>74<br>78<br>97                                   | 0<br>0<br>0<br>0<br>0<br>0<br>0<br>0           | 71% 78% 60% 67% 74% 77% 84% 75% 68% 80% 82% 79%                    | 6<br>22<br>107                                                       | 0<br>5<br>58                                    | 0<br>3<br>15                                                      | 0%<br>36%<br>68%                                                  | 4<br>6<br>6<br>8<br>5<br>8<br>12<br>10<br>14                                                           | 60<br>67<br>60<br>68<br>60<br>69<br>68<br>11                                                                                                                                     | 41<br>34<br>36<br>40<br>49<br>61<br>50<br>65<br>80<br>82<br>103<br>124                                         | 0<br>0<br>0<br>0<br>0<br>0<br>0<br>0<br>0<br>0                                                            | 689 729 609 679 729 769 859 749 749 749                                                 | %<br>%<br>%<br>%<br>%<br>%<br>%                                                             |
|            | 2015 Spring 2015 Summer 2015 Fall 2016 Spring 2016 Summer 2016 Fall 2017 Spring 2017 Summer 2017 Fall 2018 Spring 2018 Summer 2018 Fall 2019 Spring                                                                                 | 56<br>55<br>41<br>60<br>60<br>66<br>78<br>56<br>87<br>109<br>97<br>118<br>77<br>36                  | 39<br>32<br>36<br>40<br>49<br>60<br>47<br>65<br>74<br>78<br>97<br>61                             | 0<br>0<br>0<br>0<br>0<br>0<br>0<br>0<br>0      | 71% 78% 60% 67% 74% 77% 84% 75% 68% 80% 82% 79% 81%                | 6<br>22<br>107<br>40                                                 | 0<br>5<br>58<br>21                              | 0<br>3<br>15<br>9                                                 | 0%<br>36%<br>68%<br>75%                                           | 46<br>66<br>88<br>55<br>88<br>12<br>10<br>14<br>18                                                     | 60<br>67<br>60<br>8<br>60<br>9<br>8<br>8<br>11<br>9<br>8<br>8                                                                                                                    | 41<br>34<br>36<br>40<br>49<br>61<br>50<br>65<br>80<br>82<br>103<br>124<br>50                                   | 0<br>0<br>0<br>0<br>0<br>0<br>0<br>0<br>0<br>0<br>0<br>3<br>15                                            | 689<br>729<br>609<br>679<br>769<br>859<br>749<br>669<br>749<br>749                      | %<br>%<br>%<br>%<br>%<br>%<br>%                                                             |
|            | 2015 Spring 2015 Summer 2015 Fall 2016 Spring 2016 Summer 2016 Fall 2017 Spring 2017 Summer 2017 Fall 2018 Spring 2018 Summer 2018 Fall 2019 Spring 2019 Summer                                                                     | 56<br>55<br>41<br>60<br>60<br>66<br>78<br>56<br>87<br>109<br>97<br>118<br>77<br>36<br>28            | 39<br>32<br>36<br>40<br>49<br>60<br>47<br>65<br>74<br>78<br>97<br>61<br>29                       | 0<br>0<br>0<br>0<br>0<br>0<br>0<br>0<br>0      | 71% 78% 60% 67% 74% 77% 84% 75% 68% 80% 82% 79% 81%                | 22<br>107<br>40<br>77                                                | 0<br>5<br>58<br>21<br>32                        | 0<br>3<br>15<br>9<br>21                                           | 0%<br>36%<br>68%<br>75%<br>69%                                    | 46<br>66<br>68<br>55<br>88<br>12<br>10<br>14<br>18<br>7                                                | 60<br>67<br>60<br>88<br>60<br>99<br>88<br>11<br>99<br>63                                                                                                                         | 41<br>34<br>36<br>40<br>49<br>61<br>50<br>65<br>80<br>82<br>103<br>124<br>50<br>61                             | 0<br>0<br>0<br>0<br>0<br>0<br>0<br>0<br>0<br>0<br>3<br>15<br>9                                            | 689<br>729<br>609<br>729<br>769<br>859<br>749<br>759<br>749<br>789                      | %<br>%<br>%<br>%<br>%<br>%<br>%<br>%<br>%                                                   |
|            | 2015 Spring 2015 Summer 2015 Fall 2016 Spring 2016 Summer 2016 Fall 2017 Spring 2017 Summer 2017 Fall 2018 Spring 2018 Summer 2018 Fall 2019 Spring 2019 Summer 2019 Fall                                                           | 56<br>55<br>41<br>60<br>60<br>66<br>78<br>56<br>87<br>109<br>97<br>118<br>77<br>36<br>28<br>41      | 39<br>32<br>36<br>40<br>49<br>60<br>47<br>65<br>74<br>78<br>97<br>61<br>29<br>25<br>31           | 0<br>0<br>0<br>0<br>0<br>0<br>0<br>0<br>0<br>0 | 71% 78% 60% 67% 74% 77% 84% 75% 68% 80% 82% 79% 81% 89% 76%        | 6<br>22<br>107<br>40<br>77<br>364                                    | 0<br>5<br>58<br>21<br>32<br>106                 | 0<br>3<br>15<br>9<br>21<br>139                                    | 0%<br>36%<br>68%<br>75%<br>69%<br>67%                             | 46<br>66<br>88<br>55<br>81<br>12<br>10<br>14<br>18<br>77<br>11                                         | 0<br>7<br>0<br>0<br>8<br>8<br>0<br>9<br>8<br>1<br>1<br>9<br>8<br>1<br>9<br>6<br>0                                                                                                | 41<br>34<br>36<br>40<br>49<br>61<br>50<br>65<br>80<br>82<br>103<br>124<br>50<br>61                             | 0<br>0<br>0<br>0<br>0<br>0<br>0<br>0<br>0<br>0<br>3<br>15<br>9<br>21                                      | 689<br>729<br>609<br>729<br>769<br>859<br>749<br>669<br>749<br>789<br>789               | %<br>%<br>%<br>%<br>%<br>%<br>%<br>%<br>%                                                   |
|            | 2015 Spring 2015 Summer 2015 Fall 2016 Spring 2016 Summer 2016 Fall 2017 Spring 2017 Summer 2017 Fall 2018 Spring 2018 Summer 2018 Fall 2019 Spring 2019 Summer 2019 Fall 2020 Spring                                               | 56<br>55<br>41<br>60<br>60<br>66<br>78<br>56<br>87<br>109<br>97<br>118<br>77<br>36<br>28<br>41      | 39<br>32<br>36<br>40<br>49<br>60<br>47<br>65<br>74<br>78<br>97<br>61<br>29<br>25<br>31           | 0<br>0<br>0<br>0<br>0<br>0<br>0<br>0<br>0<br>0 | 71% 78% 60% 67% 74% 77% 84% 75% 68% 80% 82% 79% 81% 89% 76% 75%    | 6<br>22<br>107<br>40<br>77<br>364<br>240                             | 0<br>5<br>58<br>21<br>32<br>106<br>15           | 0<br>3<br>15<br>9<br>21<br>139                                    | 0%<br>36%<br>68%<br>75%<br>69%<br>67%<br>62%                      | 46<br>66<br>88<br>55<br>81<br>12<br>10<br>14<br>18<br>77<br>11<br>41<br>25                             | 0<br>7<br>0<br>0<br>8<br>0<br>8<br>1<br>9<br>8<br>1<br>9<br>8<br>1<br>9<br>6<br>0<br>0<br>1<br>9<br>1<br>1<br>9<br>1<br>9<br>1<br>9<br>1<br>9<br>1<br>9<br>1<br>9<br>1<br>9<br>1 | 41<br>34<br>36<br>40<br>49<br>61<br>50<br>65<br>80<br>82<br>103<br>124<br>50<br>61<br>142<br>25                | 0<br>0<br>0<br>0<br>0<br>0<br>0<br>0<br>0<br>3<br>15<br>9<br>21<br>139                                    | 689<br>729<br>609<br>729<br>769<br>859<br>749<br>759<br>749<br>789<br>759<br>689<br>639 | %<br>%<br>%<br>%<br>%<br>%<br>%<br>%<br>%<br>%                                              |
|            | 2015 Spring 2015 Summer 2015 Fall 2016 Spring 2016 Summer 2016 Fall 2017 Spring 2017 Summer 2017 Fall 2018 Spring 2018 Summer 2018 Fall 2019 Spring 2019 Summer 2019 Fall                                                           | 56<br>55<br>41<br>60<br>60<br>66<br>78<br>56<br>87<br>109<br>97<br>118<br>77<br>36<br>28<br>41      | 39<br>32<br>36<br>40<br>49<br>60<br>47<br>65<br>74<br>78<br>97<br>61<br>29<br>25<br>31           | 0<br>0<br>0<br>0<br>0<br>0<br>0<br>0<br>0<br>0 | 71% 78% 60% 67% 74% 77% 84% 75% 68% 80% 82% 79% 81% 89% 76%        | 6<br>22<br>107<br>40<br>77<br>364                                    | 0<br>5<br>58<br>21<br>32<br>106                 | 0<br>3<br>15<br>9<br>21<br>139                                    | 0%<br>36%<br>68%<br>75%<br>69%<br>67%                             | 46<br>66<br>88<br>55<br>81<br>12<br>10<br>14<br>18<br>77<br>11                                         | 0<br>7<br>0<br>0<br>0<br>8<br>8<br>0<br>9<br>8<br>8<br>1<br>9<br>6<br>0<br>0<br>1<br>9<br>1<br>9<br>1<br>9<br>1<br>9<br>1<br>9<br>1<br>9<br>1<br>9<br>1<br>9<br>1<br>9           | 41<br>34<br>36<br>40<br>49<br>61<br>50<br>65<br>80<br>82<br>103<br>124<br>50<br>61                             | 0<br>0<br>0<br>0<br>0<br>0<br>0<br>0<br>0<br>0<br>3<br>15<br>9<br>21                                      | 689<br>729<br>609<br>729<br>769<br>859<br>749<br>669<br>749<br>789<br>789               | %<br>%<br>%<br>%<br>%<br>%<br>%<br>%<br>%<br>%<br>%<br>%<br>%<br>%<br>%<br>%<br>%<br>%<br>% |
|            | 2015 Spring 2015 Summer 2015 Fall 2016 Spring 2016 Summer 2016 Fall 2017 Spring 2017 Summer 2017 Fall 2018 Spring 2018 Summer 2018 Fall 2019 Spring 2019 Summer 2019 Fall 2020 Spring 2020 Summer 2020 Fall 2021 Spring             | 56<br>55<br>41<br>60<br>60<br>66<br>78<br>56<br>87<br>109<br>97<br>118<br>77<br>36<br>28<br>41<br>4 | 39<br>32<br>36<br>40<br>49<br>60<br>47<br>65<br>74<br>78<br>97<br>61<br>29<br>25<br>31<br>3      | 0<br>0<br>0<br>0<br>0<br>0<br>0<br>0<br>0<br>0 | 71% 78% 60% 67% 74% 77% 84% 75% 68% 80% 82% 79% 81% 89% 76% 75% 0% | 6<br>22<br>107<br>40<br>77<br>364<br>240<br>288<br>447<br>475        | 0<br>5<br>58<br>21<br>32<br>106<br>15           | 0<br>3<br>15<br>9<br>21<br>139<br>134<br>172<br>307<br>366        | 0%<br>36%<br>68%<br>75%<br>69%<br>67%<br>62%<br>61%<br>69%<br>77% | 46<br>66<br>88<br>55<br>81<br>12<br>10<br>14<br>18<br>7<br>11<br>41<br>25<br>29<br>45                  | 0 0 7 0 0 0 8 8 0 0 9 8 8 1 1 9 9 3 3 9 9 6 6 0 0 1 1 2 2 3 3 2 2 9 9                                                                                                            | 41<br>34<br>36<br>40<br>49<br>61<br>50<br>65<br>80<br>82<br>103<br>124<br>50<br>61<br>142<br>25<br>4           | 0<br>0<br>0<br>0<br>0<br>0<br>0<br>0<br>0<br>3<br>15<br>9<br>21<br>139<br>134<br>174<br>307<br>368        | 689 729 609 679 769 859 749 769 789 789 689 689 679                                     | %<br>%<br>%<br>%<br>%<br>%<br>%<br>%<br>%<br>%<br>%<br>%<br>%<br>%<br>%<br>%<br>%<br>%<br>% |
|            | 2015 Spring 2015 Summer 2015 Fall 2016 Spring 2016 Summer 2016 Fall 2017 Spring 2017 Summer 2017 Fall 2018 Spring 2018 Summer 2018 Fall 2019 Spring 2019 Summer 2019 Fall 2020 Spring 2020 Summer 2020 Fall 2021 Spring 2021 Summer | 56<br>55<br>41<br>60<br>60<br>66<br>78<br>56<br>87<br>109<br>97<br>118<br>77<br>36<br>28<br>41<br>4 | 39<br>32<br>36<br>40<br>49<br>60<br>47<br>65<br>74<br>78<br>97<br>61<br>29<br>25<br>31<br>3      | 0<br>0<br>0<br>0<br>0<br>0<br>0<br>0<br>0<br>0 | 71% 78% 60% 67% 74% 77% 84% 75% 68% 80% 82% 79% 81% 89% 76% 75% 0% | 6<br>22<br>107<br>40<br>77<br>364<br>240<br>288<br>447<br>475<br>567 | 0<br>5<br>58<br>21<br>32<br>106<br>15<br>3<br>0 | 0<br>3<br>15<br>9<br>21<br>139<br>134<br>172<br>307<br>366<br>486 | 0%<br>36%<br>68%<br>75%<br>69%<br>61%<br>61%<br>69%<br>77%<br>86% | 44<br>66<br>66<br>88<br>55<br>88<br>122<br>100<br>144<br>18<br>77<br>111<br>25<br>29<br>45<br>47<br>57 | 0 0 7 0 0 0 8 8 0 0 9 8 8 1 1 9 9 3 3 9 9 6 6 0 0 1 1 2 2 3 3 2 2 9 9 3 3                                                                                                        | 41<br>34<br>36<br>40<br>49<br>61<br>50<br>65<br>80<br>82<br>103<br>124<br>50<br>61<br>142<br>25<br>4<br>1<br>0 | 0<br>0<br>0<br>0<br>0<br>0<br>0<br>0<br>0<br>3<br>15<br>9<br>21<br>139<br>134<br>174<br>307<br>368<br>491 | 689 729 609 679 729 769 859 749 749 759 689 639 619 689                                 | %<br>%<br>%<br>%<br>%<br>%<br>%<br>%<br>%<br>%<br>%<br>%<br>%<br>%<br>%<br>%<br>%<br>%<br>% |
|            | 2015 Spring 2015 Summer 2015 Fall 2016 Spring 2016 Summer 2016 Fall 2017 Spring 2017 Summer 2017 Fall 2018 Spring 2018 Summer 2018 Fall 2019 Spring 2019 Summer 2019 Fall 2020 Spring 2020 Summer 2020 Fall 2021 Spring             | 56<br>55<br>41<br>60<br>60<br>66<br>78<br>56<br>87<br>109<br>97<br>118<br>77<br>36<br>28<br>41<br>4 | 39<br>32<br>36<br>40<br>49<br>60<br>47<br>65<br>74<br>78<br>97<br>61<br>29<br>25<br>31<br>3<br>0 | 0<br>0<br>0<br>0<br>0<br>0<br>0<br>0<br>0<br>0 | 71% 78% 60% 67% 74% 77% 84% 75% 68% 80% 82% 79% 81% 89% 76% 50%    | 6<br>22<br>107<br>40<br>77<br>364<br>240<br>288<br>447<br>475        | 0<br>5<br>58<br>21<br>32<br>106<br>15<br>3<br>0 | 0<br>3<br>15<br>9<br>21<br>139<br>134<br>172<br>307<br>366        | 0%<br>36%<br>68%<br>75%<br>69%<br>67%<br>62%<br>61%<br>69%<br>77% | 46<br>66<br>88<br>55<br>81<br>12<br>10<br>14<br>18<br>7<br>11<br>41<br>25<br>29<br>45                  | 0 0 7 0 0 0 0 8 8 0 0 9 9 8 8 1 1 9 9 3 3 9 9 6 6 0 0 1 1 2 2 3 3 2 2 9 9 3 3 0 0 0 0 0 0 0 0 0 0 0 0 0 0 0 0                                                                    | 41<br>34<br>36<br>40<br>49<br>61<br>50<br>65<br>80<br>82<br>103<br>124<br>50<br>61<br>142<br>25<br>4           | 0<br>0<br>0<br>0<br>0<br>0<br>0<br>0<br>0<br>3<br>15<br>9<br>21<br>139<br>134<br>174<br>307<br>368        | 689 729 609 679 769 859 749 769 789 789 689 689 679                                     | %<br>%<br>%<br>%<br>%<br>%<br>%<br>%<br>%<br>%<br>%<br>%<br>%<br>%<br>%<br>%<br>%<br>%<br>% |