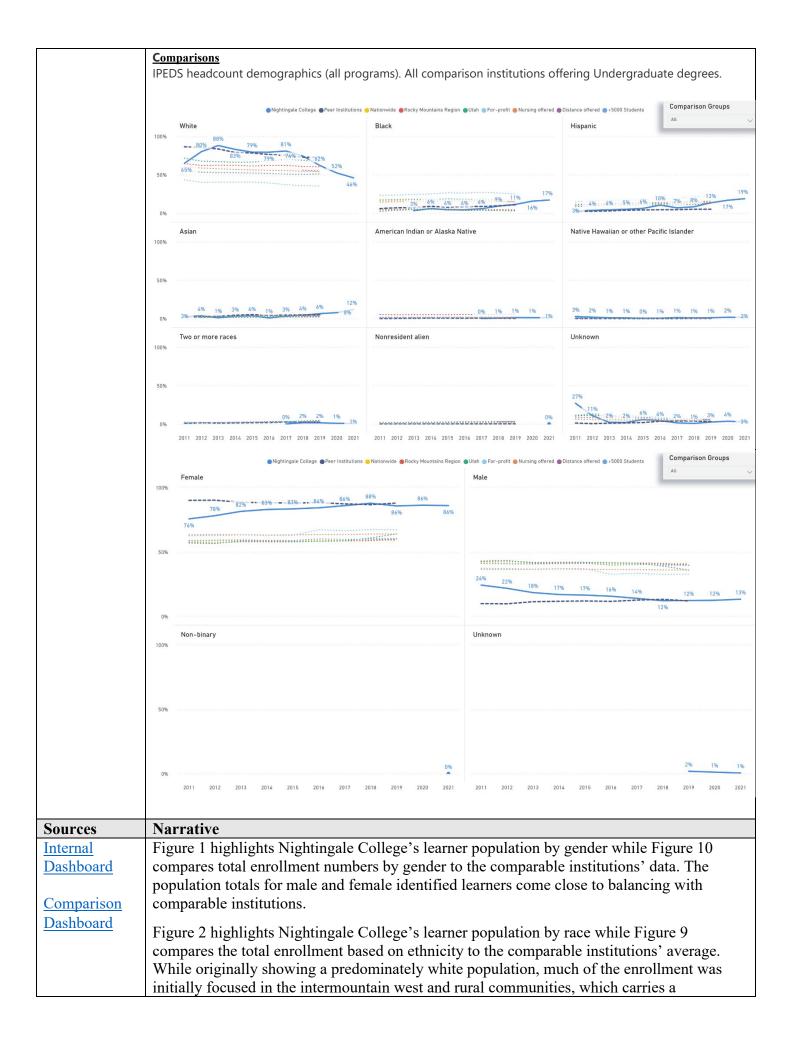

#### 3.1.1 Learner Nursing Associations Memberships

| Ownership              | Last Update                                                                       |  |  |  |  |
|------------------------|-----------------------------------------------------------------------------------|--|--|--|--|
| LCAS                   | September 2021                                                                    |  |  |  |  |
| Benchmark(s)           | Statistics                                                                        |  |  |  |  |
| Benchmark: 30%         | Total participating in New Learner Orientation: 1343                              |  |  |  |  |
| participation in       | N=1343 or 933 excluding August 2021                                               |  |  |  |  |
| professional clubs and |                                                                                   |  |  |  |  |
| organizations.         | 27 learners (2%) are currently engaged with professional associations.            |  |  |  |  |
|                        | However, 442 learners (33%) expressed interest in participation.                  |  |  |  |  |
|                        | Learners are currently engaged with the following organizations:                  |  |  |  |  |
|                        | ANA American Nursing Association                                                  |  |  |  |  |
|                        | ICEA                                                                              |  |  |  |  |
|                        | PTK Phi Theta Kappa                                                               |  |  |  |  |
|                        | NSNA National Student Nursing Association                                         |  |  |  |  |
|                        | NLN National League of Nursing                                                    |  |  |  |  |
|                        | ISTT Sigma Theta Tau                                                              |  |  |  |  |
|                        | Health Occupations Student Association (HOSA)                                     |  |  |  |  |
|                        | Association of Surgical Technologists (AST)                                       |  |  |  |  |
|                        | AAPC                                                                              |  |  |  |  |
|                        | IAN – International Association of Nursing                                        |  |  |  |  |
|                        | ACS                                                                               |  |  |  |  |
|                        | NREMT                                                                             |  |  |  |  |
| Sources                | Narrative                                                                         |  |  |  |  |
| Survey                 | Nightingale College cares about the needs and expectations of learners. To this   |  |  |  |  |
|                        | end, we will ask learners what credentials/certifications they currently hold and |  |  |  |  |
|                        | what they believe they will need to be successful as a nurse. These data are      |  |  |  |  |
|                        | skewed and reflect only learners starting in January and May due to a change in   |  |  |  |  |
|                        | structure and survey of New Learner Orientation/New Learner Welcome Forum.        |  |  |  |  |
| Tactical Code          | Tactic                                                                            |  |  |  |  |
|                        | Survey will be dispatched during August 2020 New Learner Orientation to           |  |  |  |  |
|                        | establish a baseline and interest level in earning credentials and certifications |  |  |  |  |
|                        | beyond the degrees and nursing licenses that are currently part of the            |  |  |  |  |
|                        | Nightingale curriculum. After a year of evaluation, strategies will be developed  |  |  |  |  |
|                        | to include or not include additional certifications beyond current offerings.     |  |  |  |  |
|                        | Information on professional organizations will be included in 205 and 395, with   |  |  |  |  |
|                        | a follow-up survey to be dispatched in 395 just prior to graduation. Survey was   |  |  |  |  |

|                | deployed in August and January New Learner Orientation. This documented is updated to report the most current class.                                                                                                                                                                                                                                                                                                                                                                                                                                                                                                                  |  |  |  |  |  |  |
|----------------|---------------------------------------------------------------------------------------------------------------------------------------------------------------------------------------------------------------------------------------------------------------------------------------------------------------------------------------------------------------------------------------------------------------------------------------------------------------------------------------------------------------------------------------------------------------------------------------------------------------------------------------|--|--|--|--|--|--|
|                | With this information, we will reach out to learner clubs and organizations to develop additional relationships.                                                                                                                                                                                                                                                                                                                                                                                                                                                                                                                      |  |  |  |  |  |  |
|                | Within the 2020/2021 we have applied for chapters with Sigma Theta Tau and National Student Nurses Association. Both chapters are up and running, with induction for STT to occur in fall 2021.                                                                                                                                                                                                                                                                                                                                                                                                                                       |  |  |  |  |  |  |
| NWCCU Standard | NWCCU Standard Description                                                                                                                                                                                                                                                                                                                                                                                                                                                                                                                                                                                                            |  |  |  |  |  |  |
| 1.D.2          | Consistent with its mission and in the context of and in comparison with regional and national peer institutions, the institution establishes and shares widely a set of indicators for student achievement including, but not limited to, persistence, completion, retention, and postgraduation success. Such indicators of student achievement should be disaggregated by race, ethnicity, age, gender, socioeconomic status, first generation college student, and any other institutionally meaningful categories that may help promote student achievement and close barriers to academic excellence and success (equity gaps). |  |  |  |  |  |  |

#### 3.2.1 Alumni Cohort Default Rate

| Ownership             | Last Update                                                                                                                                                                                                                                                                                                                                                                                                                                                                                                                                                                                                                                                                                                                                                                                                                                                                                                                                                                                                                                                                                                                                                                                                                                                                                                                                                                                                                                                                                                                                                                                                                                                                                                                                                                                                                                                                                                                                                                                                                                                                                                                   |                                                                                                                                                                                              |                                                                                                                                                                   |                                                                                                                                              |                                                                                                                                                                                                                                                                                                                                                                                                                                                                                                                                                                                                                                                                                                                                                                                                                                                                                                                                                                                                                                                                                                                                                                                                                                                                                                                                                                                                                                                                                                                                                                                                                                                                                                                                                                                                                                                                                                                                                                                                                                                                                                                                |                                                                                                  |                                                                                                                                                                                                                                                                                                                                                                                                                                                                                                                                                                                                                                                                                                                                                                                                                                                                                                                                                                                                                                                                                                                                                                                                                                                                                                                                                                                                                                                                                                                                                                                                                                                                                                                                                                                                                                                                                                                                                                                                                                                                                                                                |                          |
|-----------------------|-------------------------------------------------------------------------------------------------------------------------------------------------------------------------------------------------------------------------------------------------------------------------------------------------------------------------------------------------------------------------------------------------------------------------------------------------------------------------------------------------------------------------------------------------------------------------------------------------------------------------------------------------------------------------------------------------------------------------------------------------------------------------------------------------------------------------------------------------------------------------------------------------------------------------------------------------------------------------------------------------------------------------------------------------------------------------------------------------------------------------------------------------------------------------------------------------------------------------------------------------------------------------------------------------------------------------------------------------------------------------------------------------------------------------------------------------------------------------------------------------------------------------------------------------------------------------------------------------------------------------------------------------------------------------------------------------------------------------------------------------------------------------------------------------------------------------------------------------------------------------------------------------------------------------------------------------------------------------------------------------------------------------------------------------------------------------------------------------------------------------------|----------------------------------------------------------------------------------------------------------------------------------------------------------------------------------------------|-------------------------------------------------------------------------------------------------------------------------------------------------------------------|----------------------------------------------------------------------------------------------------------------------------------------------|--------------------------------------------------------------------------------------------------------------------------------------------------------------------------------------------------------------------------------------------------------------------------------------------------------------------------------------------------------------------------------------------------------------------------------------------------------------------------------------------------------------------------------------------------------------------------------------------------------------------------------------------------------------------------------------------------------------------------------------------------------------------------------------------------------------------------------------------------------------------------------------------------------------------------------------------------------------------------------------------------------------------------------------------------------------------------------------------------------------------------------------------------------------------------------------------------------------------------------------------------------------------------------------------------------------------------------------------------------------------------------------------------------------------------------------------------------------------------------------------------------------------------------------------------------------------------------------------------------------------------------------------------------------------------------------------------------------------------------------------------------------------------------------------------------------------------------------------------------------------------------------------------------------------------------------------------------------------------------------------------------------------------------------------------------------------------------------------------------------------------------|--------------------------------------------------------------------------------------------------|--------------------------------------------------------------------------------------------------------------------------------------------------------------------------------------------------------------------------------------------------------------------------------------------------------------------------------------------------------------------------------------------------------------------------------------------------------------------------------------------------------------------------------------------------------------------------------------------------------------------------------------------------------------------------------------------------------------------------------------------------------------------------------------------------------------------------------------------------------------------------------------------------------------------------------------------------------------------------------------------------------------------------------------------------------------------------------------------------------------------------------------------------------------------------------------------------------------------------------------------------------------------------------------------------------------------------------------------------------------------------------------------------------------------------------------------------------------------------------------------------------------------------------------------------------------------------------------------------------------------------------------------------------------------------------------------------------------------------------------------------------------------------------------------------------------------------------------------------------------------------------------------------------------------------------------------------------------------------------------------------------------------------------------------------------------------------------------------------------------------------------|--------------------------|
| Financial Aid Auditor | 5/17/2021; Next Update September 2021                                                                                                                                                                                                                                                                                                                                                                                                                                                                                                                                                                                                                                                                                                                                                                                                                                                                                                                                                                                                                                                                                                                                                                                                                                                                                                                                                                                                                                                                                                                                                                                                                                                                                                                                                                                                                                                                                                                                                                                                                                                                                         |                                                                                                                                                                                              |                                                                                                                                                                   |                                                                                                                                              |                                                                                                                                                                                                                                                                                                                                                                                                                                                                                                                                                                                                                                                                                                                                                                                                                                                                                                                                                                                                                                                                                                                                                                                                                                                                                                                                                                                                                                                                                                                                                                                                                                                                                                                                                                                                                                                                                                                                                                                                                                                                                                                                |                                                                                                  |                                                                                                                                                                                                                                                                                                                                                                                                                                                                                                                                                                                                                                                                                                                                                                                                                                                                                                                                                                                                                                                                                                                                                                                                                                                                                                                                                                                                                                                                                                                                                                                                                                                                                                                                                                                                                                                                                                                                                                                                                                                                                                                                |                          |
| Benchmark(s)          | Statistics                                                                                                                                                                                                                                                                                                                                                                                                                                                                                                                                                                                                                                                                                                                                                                                                                                                                                                                                                                                                                                                                                                                                                                                                                                                                                                                                                                                                                                                                                                                                                                                                                                                                                                                                                                                                                                                                                                                                                                                                                                                                                                                    |                                                                                                                                                                                              |                                                                                                                                                                   |                                                                                                                                              |                                                                                                                                                                                                                                                                                                                                                                                                                                                                                                                                                                                                                                                                                                                                                                                                                                                                                                                                                                                                                                                                                                                                                                                                                                                                                                                                                                                                                                                                                                                                                                                                                                                                                                                                                                                                                                                                                                                                                                                                                                                                                                                                |                                                                                                  |                                                                                                                                                                                                                                                                                                                                                                                                                                                                                                                                                                                                                                                                                                                                                                                                                                                                                                                                                                                                                                                                                                                                                                                                                                                                                                                                                                                                                                                                                                                                                                                                                                                                                                                                                                                                                                                                                                                                                                                                                                                                                                                                |                          |
| Below 10% per annum   | YEAR                                                                                                                                                                                                                                                                                                                                                                                                                                                                                                                                                                                                                                                                                                                                                                                                                                                                                                                                                                                                                                                                                                                                                                                                                                                                                                                                                                                                                                                                                                                                                                                                                                                                                                                                                                                                                                                                                                                                                                                                                                                                                                                          |                                                                                                                                                                                              |                                                                                                                                                                   |                                                                                                                                              |                                                                                                                                                                                                                                                                                                                                                                                                                                                                                                                                                                                                                                                                                                                                                                                                                                                                                                                                                                                                                                                                                                                                                                                                                                                                                                                                                                                                                                                                                                                                                                                                                                                                                                                                                                                                                                                                                                                                                                                                                                                                                                                                |                                                                                                  |                                                                                                                                                                                                                                                                                                                                                                                                                                                                                                                                                                                                                                                                                                                                                                                                                                                                                                                                                                                                                                                                                                                                                                                                                                                                                                                                                                                                                                                                                                                                                                                                                                                                                                                                                                                                                                                                                                                                                                                                                                                                                                                                |                          |
|                       | Cohort Default Rate                                                                                                                                                                                                                                                                                                                                                                                                                                                                                                                                                                                                                                                                                                                                                                                                                                                                                                                                                                                                                                                                                                                                                                                                                                                                                                                                                                                                                                                                                                                                                                                                                                                                                                                                                                                                                                                                                                                                                                                                                                                                                                           | 7.4                                                                                                                                                                                          | 2015                                                                                                                                                              | 2016<br>3.9                                                                                                                                  | 2017<br>4.8                                                                                                                                                                                                                                                                                                                                                                                                                                                                                                                                                                                                                                                                                                                                                                                                                                                                                                                                                                                                                                                                                                                                                                                                                                                                                                                                                                                                                                                                                                                                                                                                                                                                                                                                                                                                                                                                                                                                                                                                                                                                                                                    | 7.6                                                                                              | 2019<br>5.1                                                                                                                                                                                                                                                                                                                                                                                                                                                                                                                                                                                                                                                                                                                                                                                                                                                                                                                                                                                                                                                                                                                                                                                                                                                                                                                                                                                                                                                                                                                                                                                                                                                                                                                                                                                                                                                                                                                                                                                                                                                                                                                    |                          |
| Sources               | Narrative                                                                                                                                                                                                                                                                                                                                                                                                                                                                                                                                                                                                                                                                                                                                                                                                                                                                                                                                                                                                                                                                                                                                                                                                                                                                                                                                                                                                                                                                                                                                                                                                                                                                                                                                                                                                                                                                                                                                                                                                                                                                                                                     |                                                                                                                                                                                              |                                                                                                                                                                   |                                                                                                                                              |                                                                                                                                                                                                                                                                                                                                                                                                                                                                                                                                                                                                                                                                                                                                                                                                                                                                                                                                                                                                                                                                                                                                                                                                                                                                                                                                                                                                                                                                                                                                                                                                                                                                                                                                                                                                                                                                                                                                                                                                                                                                                                                                |                                                                                                  |                                                                                                                                                                                                                                                                                                                                                                                                                                                                                                                                                                                                                                                                                                                                                                                                                                                                                                                                                                                                                                                                                                                                                                                                                                                                                                                                                                                                                                                                                                                                                                                                                                                                                                                                                                                                                                                                                                                                                                                                                                                                                                                                | •                        |
| Audit Reports         | The College engages we cohort default rate (CD the overall CDR. The CO Administration's product to all the College graduct attempts a contact school and before their The College monitors to who are listed on the reversus the number of gothe CDR report are in the CDR reports | or, who pollege use uct called lates and to grads/r paymen the CDR apport. Item rads listed he withdraport for olve discreport for olve discreport all Aid put their person service trovide. | erforms as Ascend Cohort Cowithdraw withdraw ts begin.  annually, as that are d. Historica accuracy epancies.  ations, learn to concersonalize er informs a check | targeted lium Educe atalyst (Covals using the ereviewed cally, modular. The Covals arners are impleting ed total departion. The list of iter | outreache ation Sol C). Their S NSLDS res at the tended are with a data produced are discontinuous their degree triggere are their degree are triggere are their degree triggere are their degree are triggere are the less than the l | vided to a hdrawals luals in deta is researched the compress. This, the estined exit coarner mus | reach our raditional leave assess the listed efault on arched are appeal lete exit is exercise nated ourseling at complete to complete the complete to the com | ut<br>ally,<br>ose<br>ad |