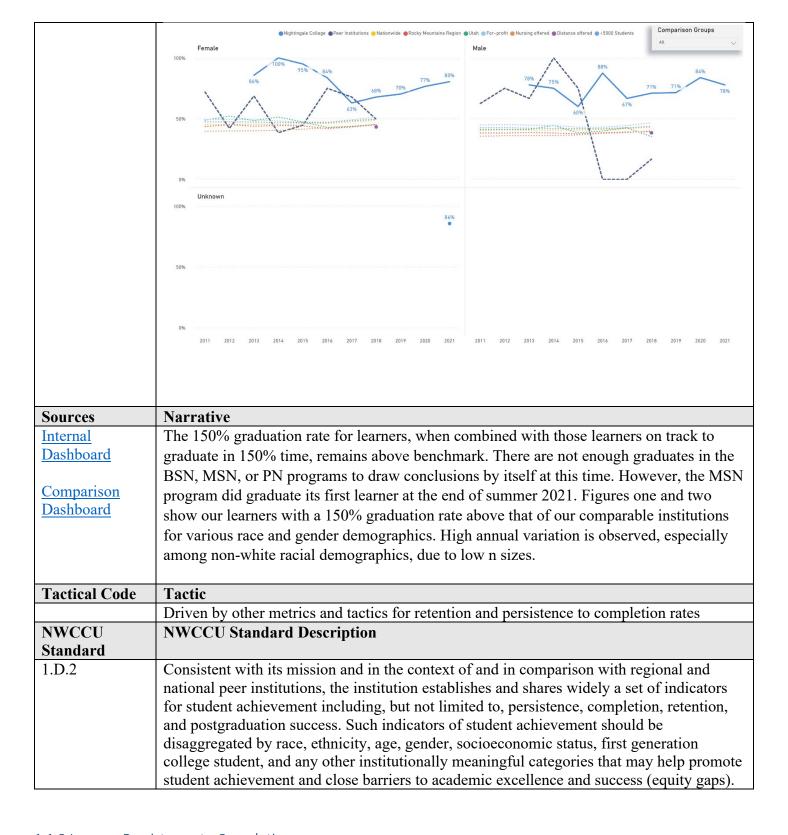

| chmark     | Statistics                                                                                                                                                                                                                          |                                                                                                     |                                                                                                  |                                                |                                                                    |                                                                      |                                                 |                                                                   |                                                                   |                                                                                                        |                                                                                                                                                                                  |                                                                                                                |                                                                                                           |                                                                                         |                                                                                             |
|------------|-------------------------------------------------------------------------------------------------------------------------------------------------------------------------------------------------------------------------------------|-----------------------------------------------------------------------------------------------------|--------------------------------------------------------------------------------------------------|------------------------------------------------|--------------------------------------------------------------------|----------------------------------------------------------------------|-------------------------------------------------|-------------------------------------------------------------------|-------------------------------------------------------------------|--------------------------------------------------------------------------------------------------------|----------------------------------------------------------------------------------------------------------------------------------------------------------------------------------|----------------------------------------------------------------------------------------------------------------|-----------------------------------------------------------------------------------------------------------|-----------------------------------------------------------------------------------------|---------------------------------------------------------------------------------------------|
| N.T.       |                                                                                                                                                                                                                                     |                                                                                                     |                                                                                                  |                                                |                                                                    |                                                                      |                                                 |                                                                   |                                                                   |                                                                                                        |                                                                                                                                                                                  |                                                                                                                |                                                                                                           |                                                                                         |                                                                                             |
| ).N        | Program                                                                                                                                                                                                                             | MSN                                                                                                 |                                                                                                  |                                                |                                                                    | PN                                                                   |                                                 |                                                                   |                                                                   |                                                                                                        | RNE                                                                                                                                                                              |                                                                                                                |                                                                                                           |                                                                                         |                                                                                             |
| ,<br>0<br> | Start Cohort                                                                                                                                                                                                                        | n G                                                                                                 | rads                                                                                             | Active                                         | %                                                                  | n                                                                    | Grads                                           | Activ                                                             | e %                                                               |                                                                                                        | n                                                                                                                                                                                | Grads                                                                                                          | Activ                                                                                                     | e %                                                                                     | )                                                                                           |
| V- 70%     | 2014 Fall                                                                                                                                                                                                                           |                                                                                                     |                                                                                                  |                                                |                                                                    |                                                                      |                                                 |                                                                   |                                                                   |                                                                                                        | 1                                                                                                                                                                                | 0                                                                                                              |                                                                                                           | 0                                                                                       | 0%                                                                                          |
| -to BSN-   | 2015 Spring                                                                                                                                                                                                                         |                                                                                                     |                                                                                                  |                                                |                                                                    |                                                                      |                                                 |                                                                   |                                                                   |                                                                                                        | 5                                                                                                                                                                                | 2                                                                                                              |                                                                                                           |                                                                                         | 40%                                                                                         |
| 0          | 2015 Summer                                                                                                                                                                                                                         | 1                                                                                                   |                                                                                                  |                                                |                                                                    |                                                                      |                                                 |                                                                   |                                                                   |                                                                                                        | 6                                                                                                                                                                                | 2                                                                                                              |                                                                                                           |                                                                                         | 33%                                                                                         |
| N - TBD    | 2016 Summer                                                                                                                                                                                                                         |                                                                                                     |                                                                                                  |                                                |                                                                    |                                                                      |                                                 |                                                                   |                                                                   |                                                                                                        | 2                                                                                                                                                                                | 0                                                                                                              |                                                                                                           | 0                                                                                       | 0%                                                                                          |
|            | 2016 Fall                                                                                                                                                                                                                           | 1                                                                                                   |                                                                                                  |                                                |                                                                    |                                                                      |                                                 |                                                                   |                                                                   |                                                                                                        | 2                                                                                                                                                                                | 1                                                                                                              |                                                                                                           | 0 !                                                                                     | 50%                                                                                         |
|            | 2017 Spring                                                                                                                                                                                                                         |                                                                                                     |                                                                                                  |                                                |                                                                    |                                                                      |                                                 |                                                                   |                                                                   |                                                                                                        | 3                                                                                                                                                                                | 3                                                                                                              |                                                                                                           | 0 10                                                                                    | 00%                                                                                         |
|            | 2017 Summer                                                                                                                                                                                                                         | 1                                                                                                   |                                                                                                  |                                                |                                                                    |                                                                      |                                                 |                                                                   |                                                                   |                                                                                                        | 1                                                                                                                                                                                | 0                                                                                                              |                                                                                                           | 0                                                                                       | 09                                                                                          |
|            | 2017 Fall                                                                                                                                                                                                                           |                                                                                                     |                                                                                                  |                                                |                                                                    |                                                                      |                                                 |                                                                   |                                                                   |                                                                                                        | 11                                                                                                                                                                               | 6                                                                                                              |                                                                                                           | 0 5                                                                                     | 55%                                                                                         |
|            | 2018 Spring                                                                                                                                                                                                                         | 1                                                                                                   |                                                                                                  |                                                |                                                                    |                                                                      |                                                 |                                                                   |                                                                   |                                                                                                        | 6                                                                                                                                                                                | 4                                                                                                              | ,                                                                                                         | 0 6                                                                                     | 67%                                                                                         |
|            | 2018 Summer                                                                                                                                                                                                                         |                                                                                                     |                                                                                                  |                                                |                                                                    |                                                                      |                                                 |                                                                   |                                                                   |                                                                                                        | 3                                                                                                                                                                                | 1                                                                                                              |                                                                                                           | 0 3                                                                                     | 33%                                                                                         |
|            | 2018 Fall                                                                                                                                                                                                                           | 1                                                                                                   |                                                                                                  |                                                |                                                                    |                                                                      |                                                 |                                                                   |                                                                   |                                                                                                        | 5                                                                                                                                                                                | 5                                                                                                              |                                                                                                           | 0 10                                                                                    | 009                                                                                         |
|            | 2019 Summer                                                                                                                                                                                                                         |                                                                                                     |                                                                                                  |                                                |                                                                    |                                                                      |                                                 |                                                                   |                                                                   |                                                                                                        | 5                                                                                                                                                                                | 4                                                                                                              |                                                                                                           | 0                                                                                       | 809                                                                                         |
|            | 2019 Fall                                                                                                                                                                                                                           |                                                                                                     |                                                                                                  |                                                |                                                                    |                                                                      |                                                 |                                                                   |                                                                   |                                                                                                        | 6                                                                                                                                                                                | 5                                                                                                              |                                                                                                           |                                                                                         | 839                                                                                         |
|            | 2020 Spring                                                                                                                                                                                                                         | 1                                                                                                   | 1                                                                                                | 0                                              | 1009                                                               | 6                                                                    |                                                 |                                                                   |                                                                   |                                                                                                        | 7                                                                                                                                                                                | 6                                                                                                              |                                                                                                           |                                                                                         | 869                                                                                         |
|            | 2020 Summer                                                                                                                                                                                                                         | 1                                                                                                   | 0                                                                                                | 1                                              | 1009                                                               | 6                                                                    |                                                 |                                                                   |                                                                   |                                                                                                        | 3                                                                                                                                                                                | 1                                                                                                              |                                                                                                           | 1 (                                                                                     | 679                                                                                         |
|            | 2020 Fall                                                                                                                                                                                                                           |                                                                                                     |                                                                                                  |                                                |                                                                    |                                                                      |                                                 |                                                                   |                                                                   |                                                                                                        | 3                                                                                                                                                                                | 0                                                                                                              |                                                                                                           | 0                                                                                       | 00                                                                                          |
|            | 2021 Spring                                                                                                                                                                                                                         |                                                                                                     |                                                                                                  |                                                |                                                                    |                                                                      |                                                 |                                                                   |                                                                   |                                                                                                        | 4                                                                                                                                                                                | 0                                                                                                              |                                                                                                           | 2 !                                                                                     | 509                                                                                         |
|            | 2021 Summer                                                                                                                                                                                                                         | 1                                                                                                   | 0                                                                                                | 1                                              | 1009                                                               |                                                                      | 0                                               |                                                                   |                                                                   | 00%                                                                                                    | 1                                                                                                                                                                                | 0                                                                                                              |                                                                                                           | 0                                                                                       | 09                                                                                          |
|            | 2021 Fall                                                                                                                                                                                                                           |                                                                                                     |                                                                                                  |                                                |                                                                    | 9                                                                    | 0                                               |                                                                   |                                                                   | 00%                                                                                                    | 3                                                                                                                                                                                | 0                                                                                                              |                                                                                                           |                                                                                         | 009                                                                                         |
|            | Total                                                                                                                                                                                                                               | 3                                                                                                   | 1                                                                                                | 2                                              | 1009                                                               | 6 13                                                                 | 0                                               | 1                                                                 | 3 10                                                              | 0%                                                                                                     | 77                                                                                                                                                                               | 40                                                                                                             |                                                                                                           | 6 6                                                                                     | 609                                                                                         |
|            | Program                                                                                                                                                                                                                             | ADN                                                                                                 |                                                                                                  |                                                |                                                                    | BSN                                                                  |                                                 |                                                                   |                                                                   | Tota                                                                                                   |                                                                                                                                                                                  |                                                                                                                |                                                                                                           |                                                                                         |                                                                                             |
|            | Start Cohort                                                                                                                                                                                                                        | n                                                                                                   | Grads                                                                                            | Active                                         | %                                                                  | n                                                                    | Grads                                           | Active                                                            | %                                                                 | n                                                                                                      | G                                                                                                                                                                                | rads A                                                                                                         | Active                                                                                                    | %                                                                                       |                                                                                             |
|            | 2011 Summer                                                                                                                                                                                                                         | 17                                                                                                  | 14                                                                                               | 0                                              | 82%                                                                |                                                                      |                                                 |                                                                   |                                                                   |                                                                                                        | 7                                                                                                                                                                                | 14                                                                                                             | 0                                                                                                         | 829                                                                                     |                                                                                             |
|            | 2011 Fall                                                                                                                                                                                                                           | 20                                                                                                  | 18                                                                                               | 0                                              | 90%                                                                |                                                                      |                                                 |                                                                   |                                                                   |                                                                                                        | 0                                                                                                                                                                                | 18                                                                                                             | 0                                                                                                         | 909                                                                                     |                                                                                             |
|            | 2012 Spring<br>2012 Summer                                                                                                                                                                                                          | 15<br>6                                                                                             | 15<br>6                                                                                          | 0                                              | 100%<br>100%                                                       |                                                                      |                                                 |                                                                   |                                                                   | 1                                                                                                      | 5                                                                                                                                                                                | 15<br>6                                                                                                        | 0                                                                                                         | 1009                                                                                    |                                                                                             |
|            | 2012 Suffiller                                                                                                                                                                                                                      | 5                                                                                                   | 4                                                                                                | 0                                              | 80%                                                                |                                                                      |                                                 |                                                                   |                                                                   |                                                                                                        | 5                                                                                                                                                                                | 4                                                                                                              | 0                                                                                                         | 809                                                                                     |                                                                                             |
|            | 2013 Spring                                                                                                                                                                                                                         | 16                                                                                                  | 13                                                                                               | 0                                              | 81%                                                                |                                                                      |                                                 |                                                                   |                                                                   | 1                                                                                                      | 6                                                                                                                                                                                | 13                                                                                                             | 0                                                                                                         | 819                                                                                     |                                                                                             |
|            | 2013 Summer                                                                                                                                                                                                                         | 16                                                                                                  | 13                                                                                               | 0                                              | 81%                                                                |                                                                      |                                                 |                                                                   |                                                                   | 1                                                                                                      | 6                                                                                                                                                                                | 13                                                                                                             | 0                                                                                                         | 819                                                                                     |                                                                                             |
|            | 2013 Fall                                                                                                                                                                                                                           | 43                                                                                                  | 41                                                                                               | 0                                              | 95%                                                                |                                                                      |                                                 |                                                                   |                                                                   |                                                                                                        | 3                                                                                                                                                                                | 41                                                                                                             | 0                                                                                                         | 959                                                                                     |                                                                                             |
|            | 2014 Spring                                                                                                                                                                                                                         | 33                                                                                                  | 31                                                                                               | 0                                              | 94%                                                                |                                                                      |                                                 |                                                                   |                                                                   |                                                                                                        | 3                                                                                                                                                                                | 31                                                                                                             | 0                                                                                                         | 949                                                                                     |                                                                                             |
|            | 2014 Summer<br>2014 Fall                                                                                                                                                                                                            | 50                                                                                                  | 45                                                                                               | 0                                              | 90%                                                                |                                                                      |                                                 |                                                                   |                                                                   |                                                                                                        | 7                                                                                                                                                                                | 45                                                                                                             | 0                                                                                                         | 909<br>779                                                                              |                                                                                             |
|            |                                                                                                                                                                                                                                     |                                                                                                     | 11                                                                                               | 0                                              |                                                                    |                                                                      |                                                 |                                                                   |                                                                   | ວ                                                                                                      | ,                                                                                                                                                                                |                                                                                                                |                                                                                                           | 117                                                                                     | 70                                                                                          |
|            |                                                                                                                                                                                                                                     | 56                                                                                                  | 44<br>39                                                                                         | 0                                              | 79%<br>71%                                                         |                                                                      |                                                 |                                                                   |                                                                   | 6                                                                                                      |                                                                                                                                                                                  | 44                                                                                                             | 0                                                                                                         |                                                                                         |                                                                                             |
|            | 2015 Spring                                                                                                                                                                                                                         | 56<br>55                                                                                            | 39                                                                                               | 0                                              | 71%                                                                |                                                                      |                                                 |                                                                   |                                                                   |                                                                                                        | 0                                                                                                                                                                                | 41                                                                                                             | 0<br>0<br>0                                                                                               | 689                                                                                     | %                                                                                           |
|            |                                                                                                                                                                                                                                     | 56                                                                                                  |                                                                                                  |                                                |                                                                    |                                                                      |                                                 |                                                                   |                                                                   | 4                                                                                                      |                                                                                                                                                                                  |                                                                                                                | 0                                                                                                         |                                                                                         | %<br>%                                                                                      |
|            | 2015 Spring<br>2015 Summer<br>2015 Fall<br>2016 Spring                                                                                                                                                                              | 56<br>55<br>41<br>60<br>60                                                                          | 39<br>32<br>36<br>40                                                                             | 0                                              | 71%<br>78%<br>60%<br>67%                                           |                                                                      |                                                 |                                                                   |                                                                   | 6                                                                                                      | 0<br>7<br>0<br>0                                                                                                                                                                 | 41<br>34<br>36<br>40                                                                                           | 0<br>0<br>0                                                                                               | 689<br>729<br>609<br>679                                                                | %<br>%<br>%<br>%                                                                            |
|            | 2015 Spring<br>2015 Summer<br>2015 Fall<br>2016 Spring<br>2016 Summer                                                                                                                                                               | 56<br>55<br>41<br>60<br>60                                                                          | 39<br>32<br>36<br>40<br>49                                                                       | 0<br>0<br>0<br>0                               | 71%<br>78%<br>60%<br>67%<br>74%                                    |                                                                      |                                                 |                                                                   |                                                                   | 6                                                                                                      | 0<br>7<br>0<br>0                                                                                                                                                                 | 41<br>34<br>36<br>40<br>49                                                                                     | 0<br>0<br>0<br>0                                                                                          | 689<br>729<br>609<br>679<br>729                                                         | %<br>%<br>%<br>%                                                                            |
|            | 2015 Spring<br>2015 Summer<br>2015 Fall<br>2016 Spring<br>2016 Summer<br>2016 Fall                                                                                                                                                  | 56<br>55<br>41<br>60<br>60<br>66<br>78                                                              | 39<br>32<br>36<br>40<br>49<br>60                                                                 | 0<br>0<br>0<br>0<br>0                          | 71%<br>78%<br>60%<br>67%<br>74%<br>77%                             |                                                                      |                                                 |                                                                   |                                                                   | 6668                                                                                                   | 0<br>7<br>0<br>0<br>8                                                                                                                                                            | 41<br>34<br>36<br>40<br>49<br>61                                                                               | 0<br>0<br>0<br>0<br>0                                                                                     | 689<br>729<br>609<br>679<br>729<br>769                                                  | %<br>%<br>%<br>%<br>%                                                                       |
|            | 2015 Spring<br>2015 Summer<br>2015 Fall<br>2016 Spring<br>2016 Summer<br>2016 Fall<br>2017 Spring                                                                                                                                   | 56<br>55<br>41<br>60<br>60<br>66<br>78<br>56                                                        | 39<br>32<br>36<br>40<br>49<br>60<br>47                                                           | 0<br>0<br>0<br>0<br>0                          | 71%<br>78%<br>60%<br>67%<br>74%<br>77%<br>84%                      |                                                                      |                                                 |                                                                   |                                                                   | 6<br>6<br>6<br>8                                                                                       | 0<br>7<br>0<br>0<br>8<br>0<br>8                                                                                                                                                  | 41<br>34<br>36<br>40<br>49<br>61<br>50                                                                         | 0<br>0<br>0<br>0<br>0                                                                                     | 689<br>729<br>609<br>679<br>729<br>769<br>859                                           | %<br>%<br>%<br>%<br>%                                                                       |
|            | 2015 Spring<br>2015 Summer<br>2015 Fall<br>2016 Spring<br>2016 Summer<br>2016 Fall<br>2017 Spring<br>2017 Summer                                                                                                                    | 56<br>55<br>41<br>60<br>60<br>66<br>78<br>56<br>87                                                  | 39<br>32<br>36<br>40<br>49<br>60<br>47<br>65                                                     | 0<br>0<br>0<br>0<br>0<br>0                     | 71%<br>78%<br>60%<br>67%<br>74%<br>77%<br>84%<br>75%               | 1                                                                    | 0                                               | 0                                                                 | 0%                                                                | 6<br>6<br>6<br>8<br>5                                                                                  | 0<br>7<br>0<br>0<br>8<br>8<br>0<br>9                                                                                                                                             | 41<br>34<br>36<br>40<br>49<br>61<br>50                                                                         | 0<br>0<br>0<br>0<br>0<br>0                                                                                | 689<br>729<br>609<br>679<br>729<br>769<br>859<br>749                                    | %<br>%<br>%<br>%<br>%<br>%                                                                  |
|            | 2015 Spring<br>2015 Summer<br>2015 Fall<br>2016 Spring<br>2016 Summer<br>2016 Fall<br>2017 Spring<br>2017 Summer<br>2017 Fall                                                                                                       | 56<br>55<br>41<br>60<br>60<br>66<br>78<br>56                                                        | 39<br>32<br>36<br>40<br>49<br>60<br>47                                                           | 0<br>0<br>0<br>0<br>0                          | 71%<br>78%<br>60%<br>67%<br>74%<br>77%<br>84%                      | 1 6                                                                  | 0                                               | 0                                                                 | 0%<br>0%                                                          | 6<br>6<br>6<br>8                                                                                       | 0<br>7<br>0<br>0<br>8<br>8<br>0<br>9<br>8<br>8                                                                                                                                   | 41<br>34<br>36<br>40<br>49<br>61<br>50                                                                         | 0<br>0<br>0<br>0<br>0                                                                                     | 689<br>729<br>609<br>679<br>729<br>769<br>859                                           | %<br>%<br>%<br>%<br>%<br>%<br>%                                                             |
|            | 2015 Spring 2015 Summer 2015 Fall 2016 Spring 2016 Summer 2016 Fall 2017 Spring 2017 Summer 2017 Fall 2018 Spring 2018 Summer                                                                                                       | 56<br>55<br>41<br>60<br>60<br>66<br>78<br>56<br>87<br>109<br>97                                     | 39<br>32<br>36<br>40<br>49<br>60<br>47<br>65<br>74<br>78                                         | 0<br>0<br>0<br>0<br>0<br>0<br>0                | 71%<br>78%<br>60%<br>67%<br>74%<br>77%<br>84%<br>75%<br>68%<br>80% | 6 22                                                                 | 0<br>5                                          | 0                                                                 | 0%<br>36%                                                         | 4<br>6<br>6<br>8<br>5<br>8<br>12<br>10                                                                 | 60<br>67<br>60<br>68<br>60<br>69<br>88<br>11                                                                                                                                     | 41<br>34<br>36<br>40<br>49<br>61<br>50<br>65<br>80<br>82<br>103                                                | 0<br>0<br>0<br>0<br>0<br>0<br>0<br>0<br>0                                                                 | 689 729 609 679 729 769 859 749 669 759                                                 | %<br>%<br>%<br>%<br>%<br>%<br>%                                                             |
|            | 2015 Spring<br>2015 Summer<br>2015 Fall<br>2016 Spring<br>2016 Summer<br>2016 Fall<br>2017 Spring<br>2017 Summer<br>2017 Fall<br>2018 Spring<br>2018 Summer<br>2018 Fall                                                            | 56<br>55<br>41<br>60<br>60<br>66<br>78<br>56<br>87<br>109<br>97<br>118<br>77                        | 39<br>32<br>36<br>40<br>49<br>60<br>47<br>65<br>74<br>78<br>97                                   | 0<br>0<br>0<br>0<br>0<br>0<br>0<br>0           | 71% 78% 60% 67% 74% 77% 84% 75% 68% 80% 82% 79%                    | 6<br>22<br>107                                                       | 0<br>5<br>58                                    | 0<br>3<br>15                                                      | 0%<br>36%<br>68%                                                  | 4<br>6<br>6<br>8<br>5<br>8<br>12<br>10<br>14                                                           | 60<br>67<br>60<br>68<br>60<br>69<br>68<br>11                                                                                                                                     | 41<br>34<br>36<br>40<br>49<br>61<br>50<br>65<br>80<br>82<br>103<br>124                                         | 0<br>0<br>0<br>0<br>0<br>0<br>0<br>0<br>0<br>0                                                            | 689 729 609 679 729 769 859 749 749 749                                                 | %<br>%<br>%<br>%<br>%<br>%<br>%                                                             |
|            | 2015 Spring 2015 Summer 2015 Fall 2016 Spring 2016 Summer 2016 Fall 2017 Spring 2017 Summer 2017 Fall 2018 Spring 2018 Summer 2018 Fall 2019 Spring                                                                                 | 56<br>55<br>41<br>60<br>60<br>66<br>78<br>56<br>87<br>109<br>97<br>118<br>77<br>36                  | 39<br>32<br>36<br>40<br>49<br>60<br>47<br>65<br>74<br>78<br>97<br>61                             | 0<br>0<br>0<br>0<br>0<br>0<br>0<br>0<br>0      | 71% 78% 60% 67% 74% 77% 84% 75% 68% 80% 82% 79% 81%                | 6<br>22<br>107<br>40                                                 | 0<br>5<br>58<br>21                              | 0<br>3<br>15<br>9                                                 | 0%<br>36%<br>68%<br>75%                                           | 46<br>66<br>88<br>55<br>88<br>12<br>10<br>14<br>18                                                     | 60<br>67<br>60<br>8<br>60<br>9<br>8<br>8<br>11<br>9<br>8<br>8                                                                                                                    | 41<br>34<br>36<br>40<br>49<br>61<br>50<br>65<br>80<br>82<br>103<br>124<br>50                                   | 0<br>0<br>0<br>0<br>0<br>0<br>0<br>0<br>0<br>0<br>0<br>3<br>15                                            | 689<br>729<br>609<br>679<br>769<br>859<br>749<br>669<br>749<br>749                      | %<br>%<br>%<br>%<br>%<br>%<br>%                                                             |
|            | 2015 Spring 2015 Summer 2015 Fall 2016 Spring 2016 Summer 2016 Fall 2017 Spring 2017 Summer 2017 Fall 2018 Spring 2018 Summer 2018 Fall 2019 Spring 2019 Summer                                                                     | 56<br>55<br>41<br>60<br>60<br>66<br>78<br>56<br>87<br>109<br>97<br>118<br>77<br>36<br>28            | 39<br>32<br>36<br>40<br>49<br>60<br>47<br>65<br>74<br>78<br>97<br>61<br>29                       | 0<br>0<br>0<br>0<br>0<br>0<br>0<br>0<br>0      | 71% 78% 60% 67% 74% 77% 84% 75% 68% 80% 82% 79% 81%                | 22<br>107<br>40<br>77                                                | 0<br>5<br>58<br>21<br>32                        | 0<br>3<br>15<br>9<br>21                                           | 0%<br>36%<br>68%<br>75%<br>69%                                    | 46<br>66<br>68<br>55<br>88<br>12<br>10<br>14<br>18<br>7                                                | 60<br>67<br>60<br>88<br>60<br>99<br>88<br>11<br>99<br>63                                                                                                                         | 41<br>34<br>36<br>40<br>49<br>61<br>50<br>65<br>80<br>82<br>103<br>124<br>50<br>61                             | 0<br>0<br>0<br>0<br>0<br>0<br>0<br>0<br>0<br>0<br>3<br>15<br>9                                            | 689<br>729<br>609<br>729<br>769<br>859<br>749<br>759<br>749<br>789                      | %<br>%<br>%<br>%<br>%<br>%<br>%<br>%<br>%                                                   |
|            | 2015 Spring 2015 Summer 2015 Fall 2016 Spring 2016 Summer 2016 Fall 2017 Spring 2017 Summer 2017 Fall 2018 Spring 2018 Summer 2018 Fall 2019 Spring 2019 Summer 2019 Fall                                                           | 56<br>55<br>41<br>60<br>60<br>66<br>78<br>56<br>87<br>109<br>97<br>118<br>77<br>36<br>28<br>41      | 39<br>32<br>36<br>40<br>49<br>60<br>47<br>65<br>74<br>78<br>97<br>61<br>29<br>25<br>31           | 0<br>0<br>0<br>0<br>0<br>0<br>0<br>0<br>0<br>0 | 71% 78% 60% 67% 74% 77% 84% 75% 68% 80% 82% 79% 81% 89% 76%        | 6<br>22<br>107<br>40<br>77<br>364                                    | 0<br>5<br>58<br>21<br>32<br>106                 | 0<br>3<br>15<br>9<br>21<br>139                                    | 0%<br>36%<br>68%<br>75%<br>69%<br>67%                             | 46<br>66<br>88<br>55<br>81<br>12<br>10<br>14<br>18<br>77<br>11                                         | 0<br>7<br>0<br>0<br>8<br>8<br>0<br>9<br>8<br>1<br>1<br>9<br>8<br>1<br>9<br>6<br>0                                                                                                | 41<br>34<br>36<br>40<br>49<br>61<br>50<br>65<br>80<br>82<br>103<br>124<br>50<br>61                             | 0<br>0<br>0<br>0<br>0<br>0<br>0<br>0<br>0<br>0<br>3<br>15<br>9<br>21                                      | 689<br>729<br>609<br>729<br>769<br>859<br>749<br>669<br>749<br>789<br>789               | %<br>%<br>%<br>%<br>%<br>%<br>%<br>%<br>%                                                   |
|            | 2015 Spring 2015 Summer 2015 Fall 2016 Spring 2016 Summer 2016 Fall 2017 Spring 2017 Summer 2017 Fall 2018 Spring 2018 Summer 2018 Fall 2019 Spring 2019 Summer 2019 Fall 2020 Spring                                               | 56<br>55<br>41<br>60<br>60<br>66<br>78<br>56<br>87<br>109<br>97<br>118<br>77<br>36<br>28<br>41      | 39<br>32<br>36<br>40<br>49<br>60<br>47<br>65<br>74<br>78<br>97<br>61<br>29<br>25<br>31           | 0<br>0<br>0<br>0<br>0<br>0<br>0<br>0<br>0<br>0 | 71% 78% 60% 67% 74% 77% 84% 75% 68% 80% 82% 79% 81% 89% 76% 75%    | 6<br>22<br>107<br>40<br>77<br>364<br>240                             | 0<br>5<br>58<br>21<br>32<br>106<br>15           | 0<br>3<br>15<br>9<br>21<br>139                                    | 0%<br>36%<br>68%<br>75%<br>69%<br>67%<br>62%                      | 46<br>66<br>88<br>55<br>81<br>12<br>10<br>14<br>18<br>77<br>11<br>41<br>25                             | 0<br>7<br>0<br>0<br>8<br>0<br>8<br>1<br>9<br>8<br>1<br>9<br>8<br>1<br>9<br>6<br>0<br>0<br>1<br>9<br>1<br>1<br>9<br>1<br>9<br>1<br>9<br>1<br>9<br>1<br>9<br>1<br>9<br>1<br>9<br>1 | 41<br>34<br>36<br>40<br>49<br>61<br>50<br>65<br>80<br>82<br>103<br>124<br>50<br>61<br>142<br>25                | 0<br>0<br>0<br>0<br>0<br>0<br>0<br>0<br>0<br>3<br>15<br>9<br>21<br>139                                    | 689<br>729<br>609<br>729<br>769<br>859<br>749<br>759<br>749<br>789<br>759<br>689<br>639 | %<br>%<br>%<br>%<br>%<br>%<br>%<br>%<br>%<br>%                                              |
|            | 2015 Spring 2015 Summer 2015 Fall 2016 Spring 2016 Summer 2016 Fall 2017 Spring 2017 Summer 2017 Fall 2018 Spring 2018 Summer 2018 Fall 2019 Spring 2019 Summer 2019 Fall                                                           | 56<br>55<br>41<br>60<br>60<br>66<br>78<br>56<br>87<br>109<br>97<br>118<br>77<br>36<br>28<br>41      | 39<br>32<br>36<br>40<br>49<br>60<br>47<br>65<br>74<br>78<br>97<br>61<br>29<br>25<br>31           | 0<br>0<br>0<br>0<br>0<br>0<br>0<br>0<br>0<br>0 | 71% 78% 60% 67% 74% 77% 84% 75% 68% 80% 82% 79% 81% 89% 76%        | 6<br>22<br>107<br>40<br>77<br>364                                    | 0<br>5<br>58<br>21<br>32<br>106                 | 0<br>3<br>15<br>9<br>21<br>139                                    | 0%<br>36%<br>68%<br>75%<br>69%<br>67%                             | 46<br>66<br>88<br>55<br>81<br>12<br>10<br>14<br>18<br>77<br>11                                         | 0<br>7<br>0<br>0<br>0<br>8<br>8<br>0<br>9<br>8<br>8<br>1<br>9<br>6<br>0<br>0<br>1<br>9<br>1<br>9<br>1<br>9<br>1<br>9<br>1<br>9<br>1<br>9<br>1<br>9<br>1<br>9<br>1<br>9           | 41<br>34<br>36<br>40<br>49<br>61<br>50<br>65<br>80<br>82<br>103<br>124<br>50<br>61                             | 0<br>0<br>0<br>0<br>0<br>0<br>0<br>0<br>0<br>0<br>3<br>15<br>9<br>21                                      | 689<br>729<br>609<br>729<br>769<br>859<br>749<br>669<br>749<br>789<br>789               | %<br>%<br>%<br>%<br>%<br>%<br>%<br>%<br>%<br>%<br>%<br>%<br>%<br>%<br>%<br>%<br>%<br>%<br>% |
|            | 2015 Spring 2015 Summer 2015 Fall 2016 Spring 2016 Summer 2016 Fall 2017 Spring 2017 Summer 2017 Fall 2018 Spring 2018 Summer 2018 Fall 2019 Spring 2019 Summer 2019 Fall 2020 Spring 2020 Summer 2020 Fall 2021 Spring             | 56<br>55<br>41<br>60<br>60<br>66<br>78<br>56<br>87<br>109<br>97<br>118<br>77<br>36<br>28<br>41<br>4 | 39<br>32<br>36<br>40<br>49<br>60<br>47<br>65<br>74<br>78<br>97<br>61<br>29<br>25<br>31<br>3      | 0<br>0<br>0<br>0<br>0<br>0<br>0<br>0<br>0<br>0 | 71% 78% 60% 67% 74% 77% 84% 75% 68% 80% 82% 79% 81% 89% 76% 75% 0% | 6<br>22<br>107<br>40<br>77<br>364<br>240<br>288<br>447<br>475        | 0<br>5<br>58<br>21<br>32<br>106<br>15           | 0<br>3<br>15<br>9<br>21<br>139<br>134<br>172<br>307<br>366        | 0%<br>36%<br>68%<br>75%<br>69%<br>67%<br>62%<br>61%<br>69%<br>77% | 46<br>66<br>88<br>55<br>81<br>12<br>10<br>14<br>18<br>7<br>11<br>41<br>25<br>29<br>45                  | 0 0 7 0 0 0 8 8 0 0 9 8 8 1 1 9 9 3 3 9 9 6 6 0 0 1 1 2 2 3 3 2 2 9 9                                                                                                            | 41<br>34<br>36<br>40<br>49<br>61<br>50<br>65<br>80<br>82<br>103<br>124<br>50<br>61<br>142<br>25<br>4           | 0<br>0<br>0<br>0<br>0<br>0<br>0<br>0<br>0<br>3<br>15<br>9<br>21<br>139<br>134<br>174<br>307<br>368        | 689 729 609 679 769 859 749 769 789 789 689 689 679                                     | %<br>%<br>%<br>%<br>%<br>%<br>%<br>%<br>%<br>%<br>%<br>%<br>%<br>%<br>%<br>%<br>%<br>%<br>% |
|            | 2015 Spring 2015 Summer 2015 Fall 2016 Spring 2016 Summer 2016 Fall 2017 Spring 2017 Summer 2017 Fall 2018 Spring 2018 Summer 2018 Fall 2019 Spring 2019 Summer 2019 Fall 2020 Spring 2020 Summer 2020 Fall 2021 Spring 2021 Summer | 56<br>55<br>41<br>60<br>60<br>66<br>78<br>56<br>87<br>109<br>97<br>118<br>77<br>36<br>28<br>41<br>4 | 39<br>32<br>36<br>40<br>49<br>60<br>47<br>65<br>74<br>78<br>97<br>61<br>29<br>25<br>31<br>3      | 0<br>0<br>0<br>0<br>0<br>0<br>0<br>0<br>0<br>0 | 71% 78% 60% 67% 74% 77% 84% 75% 68% 80% 82% 79% 81% 89% 76% 75% 0% | 6<br>22<br>107<br>40<br>77<br>364<br>240<br>288<br>447<br>475<br>567 | 0<br>5<br>58<br>21<br>32<br>106<br>15<br>3<br>0 | 0<br>3<br>15<br>9<br>21<br>139<br>134<br>172<br>307<br>366<br>486 | 0%<br>36%<br>68%<br>75%<br>69%<br>61%<br>61%<br>69%<br>77%<br>86% | 44<br>66<br>66<br>88<br>55<br>88<br>122<br>100<br>144<br>18<br>77<br>111<br>25<br>29<br>45<br>47<br>57 | 0 0 7 0 0 0 8 8 0 0 9 8 8 1 1 9 9 3 3 9 9 6 6 0 0 1 1 2 2 3 3 2 2 9 9 3 3                                                                                                        | 41<br>34<br>36<br>40<br>49<br>61<br>50<br>65<br>80<br>82<br>103<br>124<br>50<br>61<br>142<br>25<br>4<br>1<br>0 | 0<br>0<br>0<br>0<br>0<br>0<br>0<br>0<br>0<br>3<br>15<br>9<br>21<br>139<br>134<br>174<br>307<br>368<br>491 | 689 729 609 679 729 769 859 749 749 759 689 639 619 689                                 | %<br>%<br>%<br>%<br>%<br>%<br>%<br>%<br>%<br>%<br>%<br>%<br>%<br>%<br>%<br>%<br>%<br>%<br>% |
|            | 2015 Spring 2015 Summer 2015 Fall 2016 Spring 2016 Summer 2016 Fall 2017 Spring 2017 Summer 2017 Fall 2018 Spring 2018 Summer 2018 Fall 2019 Spring 2019 Summer 2019 Fall 2020 Spring 2020 Summer 2020 Fall 2021 Spring             | 56<br>55<br>41<br>60<br>60<br>66<br>78<br>56<br>87<br>109<br>97<br>118<br>77<br>36<br>28<br>41<br>4 | 39<br>32<br>36<br>40<br>49<br>60<br>47<br>65<br>74<br>78<br>97<br>61<br>29<br>25<br>31<br>3<br>0 | 0<br>0<br>0<br>0<br>0<br>0<br>0<br>0<br>0<br>0 | 71% 78% 60% 67% 74% 77% 84% 75% 68% 80% 82% 79% 81% 89% 76% 50%    | 6<br>22<br>107<br>40<br>77<br>364<br>240<br>288<br>447<br>475        | 0<br>5<br>58<br>21<br>32<br>106<br>15<br>3<br>0 | 0<br>3<br>15<br>9<br>21<br>139<br>134<br>172<br>307<br>366        | 0%<br>36%<br>68%<br>75%<br>69%<br>67%<br>62%<br>61%<br>69%<br>77% | 46<br>66<br>88<br>55<br>81<br>12<br>10<br>14<br>18<br>7<br>11<br>41<br>25<br>29<br>45                  | 0 0 7 0 0 0 0 8 8 0 0 9 9 8 8 1 1 9 9 3 3 9 9 6 6 0 0 1 1 2 2 3 3 2 2 9 9 3 3 0 0 0 0 0 0 0 0 0 0 0 0 0 0 0 0                                                                    | 41<br>34<br>36<br>40<br>49<br>61<br>50<br>65<br>80<br>82<br>103<br>124<br>50<br>61<br>142<br>25<br>4           | 0<br>0<br>0<br>0<br>0<br>0<br>0<br>0<br>0<br>3<br>15<br>9<br>21<br>139<br>134<br>174<br>307<br>368        | 689 729 609 679 769 859 749 769 789 789 689 689 679                                     | %<br>%<br>%<br>%<br>%<br>%<br>%<br>%<br>%<br>%<br>%<br>%<br>%<br>%<br>%<br>%<br>%<br>%<br>% |