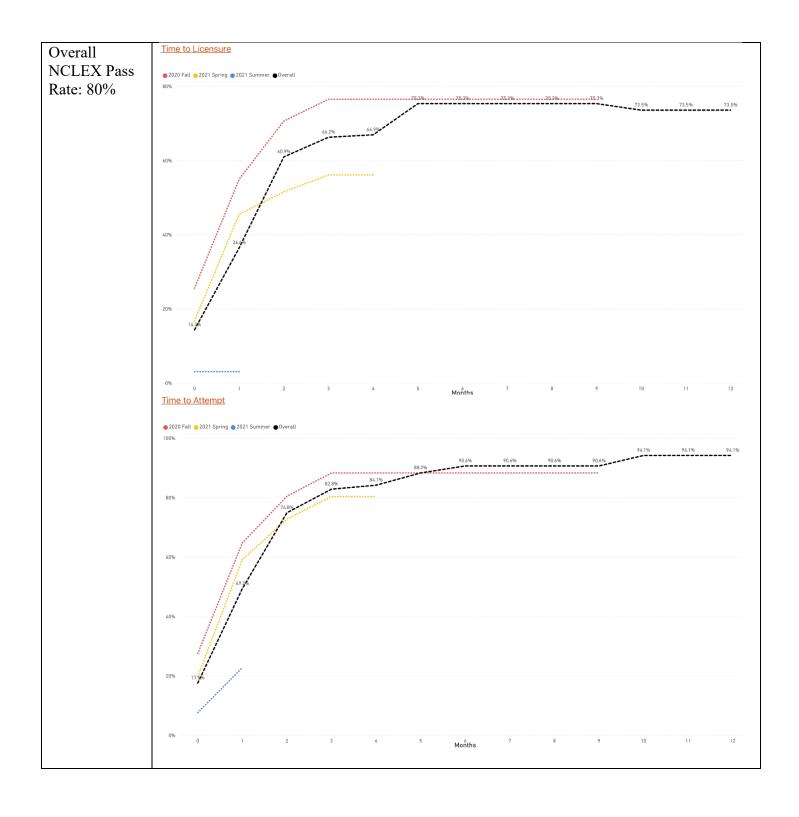

#### 6.1 External Audits

| Ownership                                                                                                                      | Last Update                                                                                                                                                                                                                                       |      |      |      |      |      |  |
|--------------------------------------------------------------------------------------------------------------------------------|---------------------------------------------------------------------------------------------------------------------------------------------------------------------------------------------------------------------------------------------------|------|------|------|------|------|--|
| Finance                                                                                                                        | 9/21/2021                                                                                                                                                                                                                                         |      |      |      |      |      |  |
| Benchmark(s)                                                                                                                   | Statistics                                                                                                                                                                                                                                        |      |      |      |      |      |  |
| Unqualified opinions. No material adjustments, no material weaknesses. Title IV question costs below 0.1%. No repeat Findings. |                                                                                                                                                                                                                                                   | Year |      |      |      |      |  |
|                                                                                                                                |                                                                                                                                                                                                                                                   | 2016 | 2017 | 2018 | 2019 | 2020 |  |
|                                                                                                                                | Unqualified Opinion                                                                                                                                                                                                                               | Yes  | Yes  | Yes  | Yes  | Yes  |  |
|                                                                                                                                | Material Adjustments                                                                                                                                                                                                                              | No   | No   | No   | No   | No   |  |
|                                                                                                                                | Material Weaknesses                                                                                                                                                                                                                               | No   | No   | No   | No   | No   |  |
|                                                                                                                                | Questioned Costs < 0.1%                                                                                                                                                                                                                           | Yes  | Yes  | Yes  | Yes  | Yes  |  |
|                                                                                                                                | Repeat Findings                                                                                                                                                                                                                                   | Yes  | Yes  | Yes  | Yes  | Yes  |  |
| Sources                                                                                                                        | Narrative                                                                                                                                                                                                                                         |      |      |      |      |      |  |
| Financial Audits                                                                                                               | The College engages an external auditor on a yearly basis. The College's independent board has both a finance and audit committee that reviews the external audit, and corresponding recommendations from the independent third-party audit firm. |      |      |      |      |      |  |
| Tactical Code                                                                                                                  | Tactic                                                                                                                                                                                                                                            |      |      |      |      |      |  |
|                                                                                                                                | To bring all external audit findings to the benchmark.                                                                                                                                                                                            |      |      |      |      |      |  |
| NWCCU Standard                                                                                                                 | NWCCU Standard Description                                                                                                                                                                                                                        |      |      |      |      |      |  |
| 2.E.1                                                                                                                          | The institution utilizes relevant audit processes and regular reporting to demonstrate financial stability, including sufficient cash flow and reserves to achieve and fulfill its mission.                                                       |      |      |      |      |      |  |

## 6.2 Internal Audits

| Ownership                                                                     | Last Update                              |             |             |             |           |             |  |  |
|-------------------------------------------------------------------------------|------------------------------------------|-------------|-------------|-------------|-----------|-------------|--|--|
| Finance                                                                       | 9/21/2021                                |             |             |             |           |             |  |  |
| Benchmark(s)                                                                  | Statistics                               |             |             |             |           |             |  |  |
| Positive net income,                                                          | Budget to Actual Performance             |             |             |             |           |             |  |  |
| Composite Score 1.5 or                                                        |                                          |             |             |             |           |             |  |  |
| above, positive cash flow,                                                    | •                                        | Year        |             |             |           |             |  |  |
| 90/10 below 85%, Budget to Actual variations within \$5,000 and 5% of budget. |                                          | 2017        | 2018        | 2019        | 2020      | 2021*       |  |  |
|                                                                               | Revenue                                  | Unfavorable | Unfavorable | Unfavorable | Favorable | Favorable   |  |  |
|                                                                               | <b>Ops Expenses</b>                      | Unfavorable | Favorable   | Favorable   | Favorable | Unfavorable |  |  |
|                                                                               | EBITDA                                   | Unfavorable | Unfavorable | Unfavorable | Favorable | Favorable   |  |  |
|                                                                               | Net Income                               | Unfavorable | Unfavorable | Unfavorable | Favorable | Favorable   |  |  |
|                                                                               | *Forecasted                              |             |             |             |           |             |  |  |
|                                                                               |                                          |             |             |             |           |             |  |  |
|                                                                               | See also statistics in section 5.1 above |             |             |             |           |             |  |  |