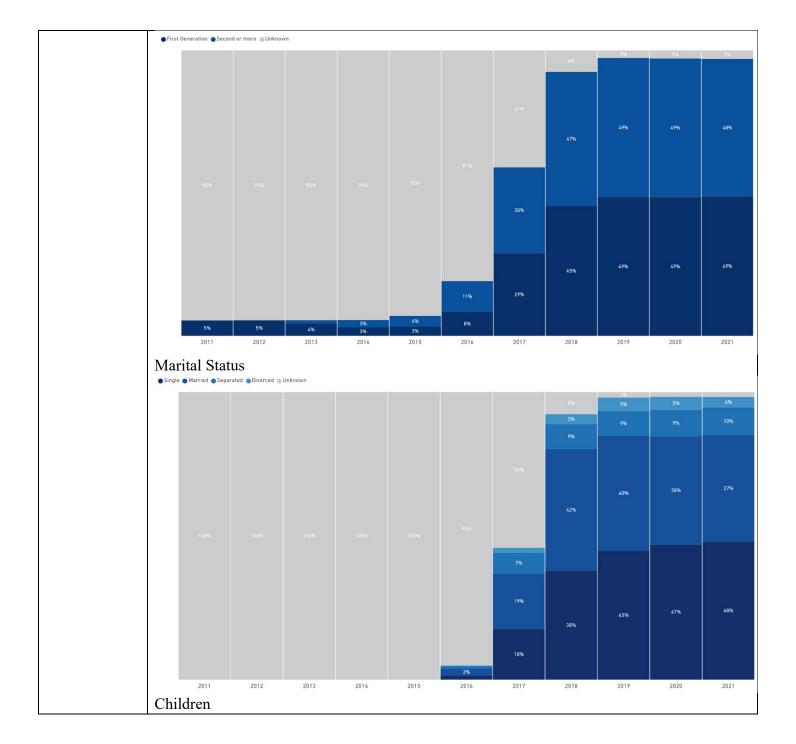

tive, for tracking. Creating a |
|                         | process for annual review to capture the additional certifications. Developing a      |
|                         | process for financial considerations and the overall attainment compensations.        |
|                         | Defining the framework for relevancy of the certification to work at NC.              |
| NWCCU Standard          | NWCCU Standard Description                                                            |
| 2.F.2                   | The institution provides faculty, staff, and administrators with appropriate          |
|                         | opportunities and support for professional growth and development.                    |

#### 4. Serve Diverse Communities

#### 4.1 Learner Demographics









#### Rural/Urban RUCA Demographics





|                      | predominately white population. The College's population set showed a more diverse population than the demographics of the states we served at those times and is now majority non-white. This level of diversity exceeds that of our comparble institutions.  Figures 3-7 highlight Nightingale College's learner population by age, income, college generation, marital status, and children, respectively. The data collection for these metrics has improved greatly in the past couple of years and has remained stable year over year. |
|----------------------|------------------------------------------------------------------------------------------------------------------------------------------------------------------------------------