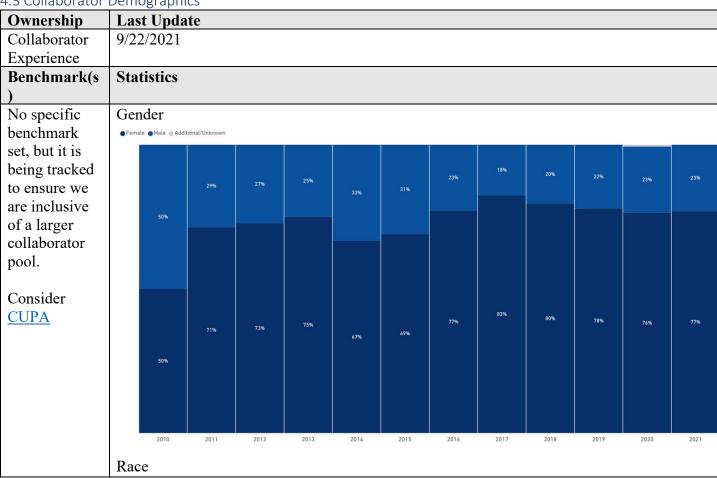

## 3.2.3 Alumni Professional Associations

| Ownership                                    | Last Update                                                                                                                                                                                                                                                                                                                                                                                                                                                                                                                                                                                                                                                                                                                                                                                                                                                                                                                                                                                                                                                                                                                                                                                                                                                                                                     |               |           |               |                   |    |  |  |
|----------------------------------------------|-----------------------------------------------------------------------------------------------------------------------------------------------------------------------------------------------------------------------------------------------------------------------------------------------------------------------------------------------------------------------------------------------------------------------------------------------------------------------------------------------------------------------------------------------------------------------------------------------------------------------------------------------------------------------------------------------------------------------------------------------------------------------------------------------------------------------------------------------------------------------------------------------------------------------------------------------------------------------------------------------------------------------------------------------------------------------------------------------------------------------------------------------------------------------------------------------------------------------------------------------------------------------------------------------------------------|---------------|-----------|---------------|-------------------|----|--|--|
| LCAS                                         | September 2021                                                                                                                                                                                                                                                                                                                                                                                                                                                                                                                                                                                                                                                                                                                                                                                                                                                                                                                                                                                                                                                                                                                                                                                                                                                                                                  |               |           |               |                   |    |  |  |
| Benchmark(s)                                 | Statistics                                                                                                                                                                                                                                                                                                                                                                                                                                                                                                                                                                                                                                                                                                                                                                                                                                                                                                                                                                                                                                                                                                                                                                                                                                                                                                      |               |           |               |                   |    |  |  |
| Benchmark: Response to alumni survey at 10%. | Total Percentage of Respondents                                                                                                                                                                                                                                                                                                                                                                                                                                                                                                                                                                                                                                                                                                                                                                                                                                                                                                                                                                                                                                                                                                                                                                                                                                                                                 |               |           |               |                   |    |  |  |
|                                              |                                                                                                                                                                                                                                                                                                                                                                                                                                                                                                                                                                                                                                                                                                                                                                                                                                                                                                                                                                                                                                                                                                                                                                                                                                                                                                                 | Population    |           |               | Reporting         |    |  |  |
|                                              |                                                                                                                                                                                                                                                                                                                                                                                                                                                                                                                                                                                                                                                                                                                                                                                                                                                                                                                                                                                                                                                                                                                                                                                                                                                                                                                 |               |           | Participating | Participation     |    |  |  |
|                                              |                                                                                                                                                                                                                                                                                                                                                                                                                                                                                                                                                                                                                                                                                                                                                                                                                                                                                                                                                                                                                                                                                                                                                                                                                                                                                                                 |               | Total     | in            | in                |    |  |  |
|                                              | **                                                                                                                                                                                                                                                                                                                                                                                                                                                                                                                                                                                                                                                                                                                                                                                                                                                                                                                                                                                                                                                                                                                                                                                                                                                                                                              |               | Survey    | Professional  | Professional      |    |  |  |
|                                              | Year                                                                                                                                                                                                                                                                                                                                                                                                                                                                                                                                                                                                                                                                                                                                                                                                                                                                                                                                                                                                                                                                                                                                                                                                                                                                                                            | 010           | Responses | Associations  | Associations      |    |  |  |
|                                              | 2020                                                                                                                                                                                                                                                                                                                                                                                                                                                                                                                                                                                                                                                                                                                                                                                                                                                                                                                                                                                                                                                                                                                                                                                                                                                                                                            | 910           | 36        | 18            | 50%               |    |  |  |
| Commence                                     | 2021                                                                                                                                                                                                                                                                                                                                                                                                                                                                                                                                                                                                                                                                                                                                                                                                                                                                                                                                                                                                                                                                                                                                                                                                                                                                                                            | 277           | 27        | 9             | 33%               |    |  |  |
| Sources Survey                               | Narrative                                                                                                                                                                                                                                                                                                                                                                                                                                                                                                                                                                                                                                                                                                                                                                                                                                                                                                                                                                                                                                                                                                                                                                                                                                                                                                       |               | - fi11    |               | hanai Ni ahtin aa | 1_ |  |  |
| Tactical Code                                | In an effort to maintain a professional relationship with alumni, Nightingale College seeks to understand the interest in participating in professional associations as well as the types of associations sought by alumni. This will assist in the College developing relationships with those associations to better facilitate alumni participation.  Nightingale College has a vested interest in maintaining connection with learners beyond the point of separation. To that end, Nightingale College seeks to understand alumni interest level in participating in an honors society and, if sufficient interest exists, to charter a membership with alumni chapters to best serve alumni and maintain connection with the college.  As of September 22, 2021, there have been 63 responses to the alumni survey. N=1187. Of those responses, 27 (43%) indicated that they are involved in professional associations. The organizations include American Nurses Association, AAAMA, CAUTI/CLABSI Committee, ACCN, AANAC, AACN, AORN, Utah NP Association, Emergency Nurse Association, AWHONN, NLN, UHMS, WOC, Nevada Nursing Association, Nevada Nursing Association, and Wyoming Nurses Association.  Interest in participating in professional associations for 2020/2021 is 2.85 on a scale of 1-5. |               |           |               |                   |    |  |  |
| Tacucai Cout                                 | Nightingale College will increase participation in alumni surveys by establishing relationships with learners prior to the point of completion. Additionally, the College will strive to inform learners and alumni about professional associations and the benefits of participating.                                                                                                                                                                                                                                                                                                                                                                                                                                                                                                                                                                                                                                                                                                                                                                                                                                                                                                                                                                                                                          |               |           |               |                   |    |  |  |
| NWCCU Standard                               | NWCCU Sta                                                                                                                                                                                                                                                                                                                                                                                                                                                                                                                                                                                                                                                                                                                                                                                                                                                                                                                                                                                                                                                                                                                                                                                                                                                                                                       | andard Descri | ption     |               |                   |    |  |  |