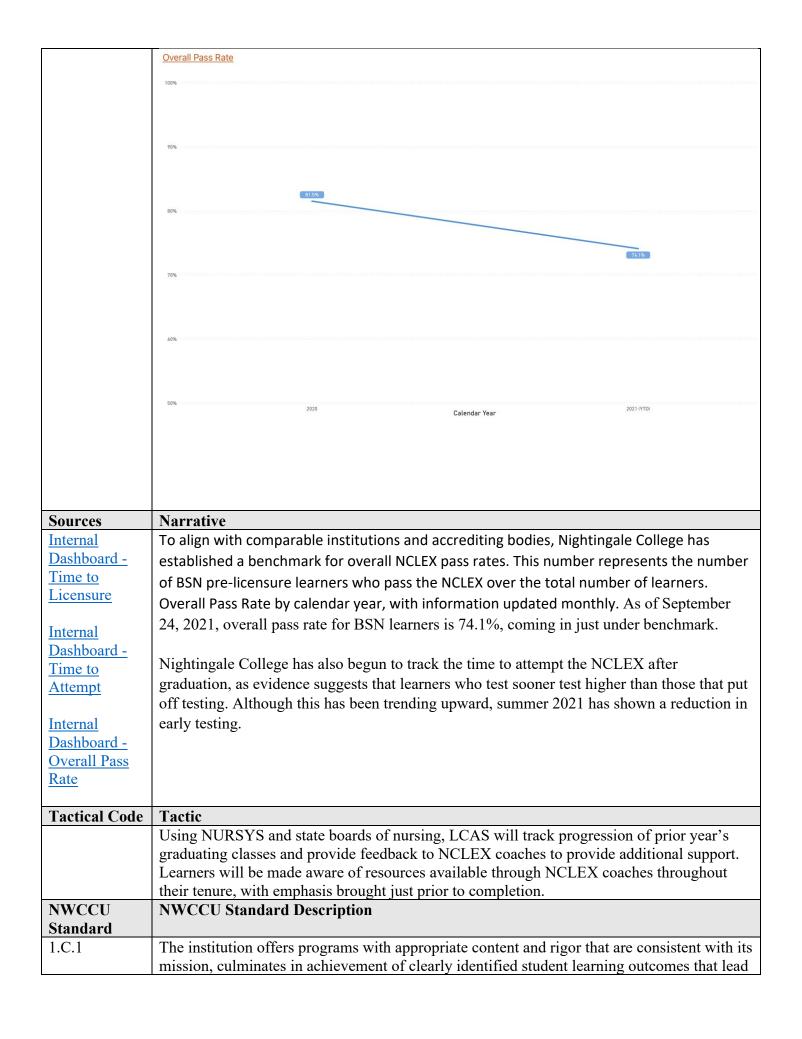

#### 6.1 External Audits

| Ownership                                                                                                                      | Last Update                                                                                                                                                                                                                                       |      |      |      |      |      |  |
|--------------------------------------------------------------------------------------------------------------------------------|---------------------------------------------------------------------------------------------------------------------------------------------------------------------------------------------------------------------------------------------------|------|------|------|------|------|--|
| Finance                                                                                                                        | 9/21/2021                                                                                                                                                                                                                                         |      |      |      |      |      |  |
| Benchmark(s)                                                                                                                   | Statistics                                                                                                                                                                                                                                        |      |      |      |      |      |  |
| Unqualified opinions. No material adjustments, no material weaknesses. Title IV question costs below 0.1%. No repeat Findings. |                                                                                                                                                                                                                                                   | Year |      |      |      |      |  |
|                                                                                                                                |                                                                                                                                                                                                                                                   | 2016 | 2017 | 2018 | 2019 | 2020 |  |
|                                                                                                                                | Unqualified Opinion                                                                                                                                                                                                                               | Yes  | Yes  | Yes  | Yes  | Yes  |  |
|                                                                                                                                | Material Adjustments                                                                                                                                                                                                                              | No   | No   | No   | No   | No   |  |
|                                                                                                                                | Material Weaknesses                                                                                                                                                                                                                               | No   | No   | No   | No   | No   |  |
|                                                                                                                                | Questioned Costs < 0.1%                                                                                                                                                                                                                           | Yes  | Yes  | Yes  | Yes  | Yes  |  |
|                                                                                                                                | Repeat Findings                                                                                                                                                                                                                                   | Yes  | Yes  | Yes  | Yes  | Yes  |  |
| Sources                                                                                                                        | Narrative                                                                                                                                                                                                                                         |      |      |      |      |      |  |
| Financial Audits                                                                                                               | The College engages an external auditor on a yearly basis. The College's independent board has both a finance and audit committee that reviews the external audit, and corresponding recommendations from the independent third-party audit firm. |      |      |      |      |      |  |
| Tactical Code                                                                                                                  | Tactic                                                                                                                                                                                                                                            |      |      |      |      |      |  |
|                                                                                                                                | To bring all external audit findings to the benchmark.                                                                                                                                                                                            |      |      |      |      |      |  |
| NWCCU Standard                                                                                                                 | NWCCU Standard Description                                                                                                                                                                                                                        |      |      |      |      |      |  |
| 2.E.1                                                                                                                          | The institution utilizes relevant audit processes and regular reporting to demonstrate financial stability, including sufficient cash flow and reserves to achieve and fulfill its mission.                                                       |      |      |      |      |      |  |

## 6.2 Internal Audits

| Ownership                                                                     | Last Update                              |             |             |             |           |             |  |  |
|-------------------------------------------------------------------------------|------------------------------------------|-------------|-------------|-------------|-----------|-------------|--|--|
| Finance                                                                       | 9/21/2021                                |             |             |             |           |             |  |  |
| Benchmark(s)                                                                  | Statistics                               |             |             |             |           |             |  |  |
| Positive net income,                                                          | Budget to Actual Performance             |             |             |             |           |             |  |  |
| Composite Score 1.5 or                                                        |                                          |             |             |             |           |             |  |  |
| above, positive cash flow,                                                    | •                                        | Year        |             |             |           |             |  |  |
| 90/10 below 85%, Budget to Actual variations within \$5,000 and 5% of budget. |                                          | 2017        | 2018        | 2019        | 2020      | 2021*       |  |  |
|                                                                               | Revenue                                  | Unfavorable | Unfavorable | Unfavorable | Favorable | Favorable   |  |  |
|                                                                               | <b>Ops Expenses</b>                      | Unfavorable | Favorable   | Favorable   | Favorable | Unfavorable |  |  |
|                                                                               | EBITDA                                   | Unfavorable | Unfavorable | Unfavorable | Favorable | Favorable   |  |  |
|                                                                               | Net Income                               | Unfavorable | Unfavorable | Unfavorable | Favorable | Favorable   |  |  |
|                                                                               | *Forecasted                              |             |             |             |           |             |  |  |
|                                                                               |                                          |             |             |             |           |             |  |  |
|                                                                               | See also statistics in section 5.1 above |             |             |             |           |             |  |  |