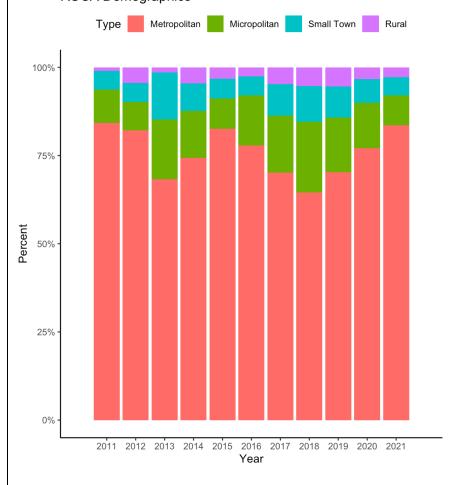

| process for annual review to capture the additional certifications. Developing a      |
|                         | process for financial considerations and the overall attainment compensations.        |
|                         | Defining the framework for relevancy of the certification to work at NC.              |
| NWCCU Standard          | NWCCU Standard Description                                                            |
| 2.F.2                   | The institution provides faculty, staff, and administrators with appropriate          |
|                         | opportunities and support for professional growth and development.                    |

#### 4. Serve Diverse Communities

#### 4.1 Learner Demographics









#### Rural/Urban RUCA Demographics





|                      | predominately white population. The College's population set showed a more diverse population than the demographics of the states we served at those times and is now majority non-white. This level of diversity exceeds that of our comparble institutions.  Figures 3-7 highlight Nightingale College's learner population by age, income, college generation, marital status, and children, respectively. The data collection for these metrics has improved greatly in the past couple of years and has remained stable year over year. |
|----------------------|----------------------------------------------------------------------------------------------------------------------------------------------------------------------------------------------------------------------------