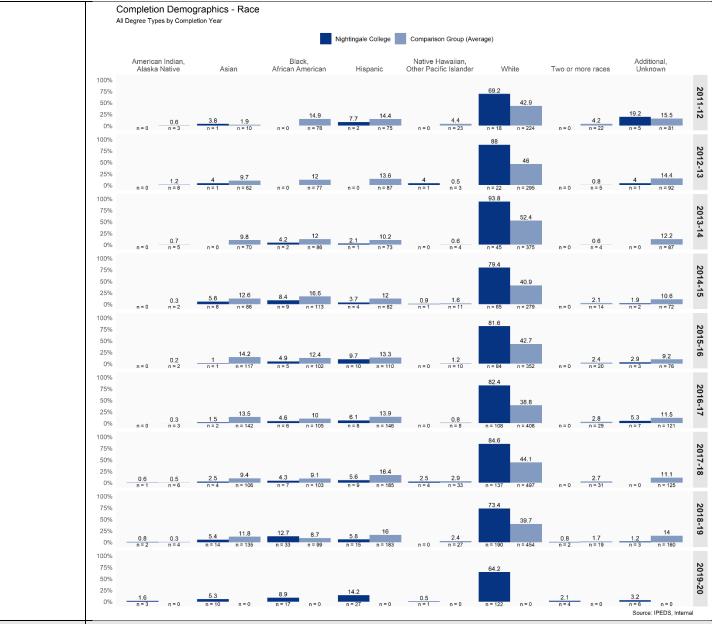

|        |      |
|                                                                                                          | II                                                                | n 1 1 1 1 1 1 1 1 1 1 1 1 1 1 1 1 1 1 1                | 1 1 1 1 1 1 1 1 1 1 1 1 1 1 1 1 1 1 1        | 1 1 0 0 1 1187 1010 0 0 0 0 0 0 0 0 0 0 0 0 0 0 0 0 0 | 1 1 0 100%<br>1 1187 1010 0 85%<br>Darisons | 1 1 1 0 100% 73 1 1187 1010 0 85% 946  parisons | 1 1 1 0 100% 73 0 1 1187 1010 0 85% 946 83  parisons | 1 1 1 0 100% 73 0 67 1 1187 1010 0 85% 946 83 714  parisons | 1 1 0 100% 73 0 67 92% 1 1187 1010 0 85% 946 83 714 84%  Darisons | 1 1 0 100% 73 0 67 92% 2 1 1187 1010 0 85% 946 83 714 84% 71  Darisons | 1     | 1           | 1          | 1 1 0 100% 73 0 67 92% 2 0 1 50% | 1      | 1    |





Sources Narrative

Nexus

Our ADN Persistence Rate have tracked closely with the Graduation Rate. This means that for the most part, our ADN learners had graduated on time. Our RNBSN Persistence Rate is significantly higher than the Graduation Rate. This is partly due to learners who are still Active, but also means that RNBSN learners take longer to graduate than we would expect. Our BSN Persistence Rate is almost entirely made up of Active Learners. It is hard to make any definitive judgements currently, but considering the growth of the program, the Persistence Rate seems to be favorable. As part of ongoing operations, we review data weekly and determine plans for support of learners and courses. As of February 1, 2021, the first-time, full-time bachelor's degree seeking learners in t