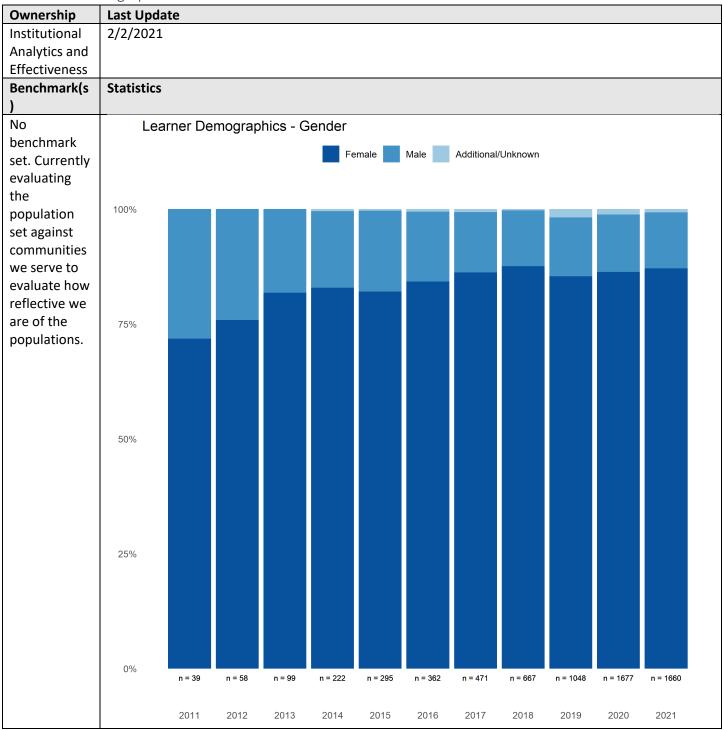

| for annual review to capture the additional certifications. Developing a process for          |
|                            | financial considerations and the overall attainment compensations. Defining the               |
|                            | framework for relevancy of the certification to work at NC.                                   |
| NWCCU Standard             | NWCCU Standard Description                                                                    |
| 2.F.2                      | The institution provides faculty, staff, and administrators with appropriate                  |
|                            | opportunities and support for professional growth and development.                            |

#### 4. Serve Diverse Communities

#### 4.1 Learner Demographics









\*comparisons updated on a yearly basis as new IPEDS and/or external reports become available





Sources Narrative

**IPEDS** 

Table 1 highlights Nightingale College's learner population by gender while table 5 compares total enrollment numbers by gender to the comparable institutions' data. The population totals for female-identified learners come close to balancing with comparable institutions, while the population of male-identified learners continues to lag as of 2018. This is due, in part, to the diversity of program offerings at the comparable peer institutions versus the single-purpose offerings of the College.

Table 2 highlights Nightingale College's learner population by race while table 6 compares the total enrollment based on ethnicity to the comparable institutions'