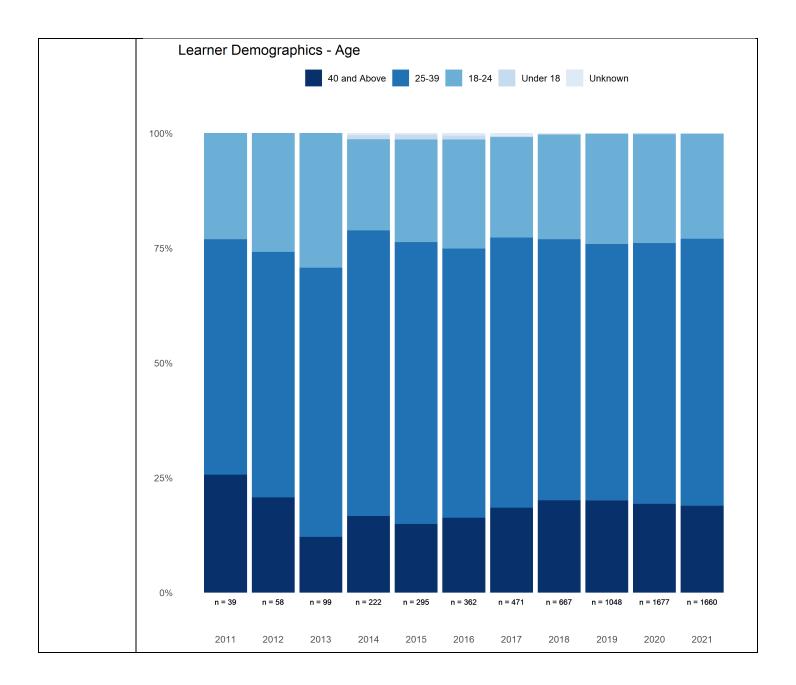

r annual review to capture the additional certifications. Developing a process for          |
|                            | financial considerations and the overall attainment compensations. Defining the               |
|                            | framework for relevancy of the certification to work at NC.                                   |
| NWCCU Standard             | NWCCU Standard Description                                                                    |
| 2.F.2                      | The institution provides faculty, staff, and administrators with appropriate                  |
|                            | opportunities and support for professional growth and development.                            |

#### 4. Serve Diverse Communities

#### 4.1 Learner Demographics









\*comparisons updated on a yearly basis as new IPEDS and/or external reports become available





Sources Narrative

**IPEDS** 

Table 1 highlights Nightingale College's learner population by gender while table 5 compares total enrollment numbers by gender to the comparable institutions' data. The population totals for female-identified learners come close to balancing with comparable institutions, while the population of male-identified learners continues to lag as of 2018. This is due, in part, to the diversity of program offerings at the comparable peer institutions versus the single-purpose offerings of the College.

Table 2 highlights Nightingale College's learner population by race while table 6 compares the total enrollment based on ethnicity to the comparable institutions' ave