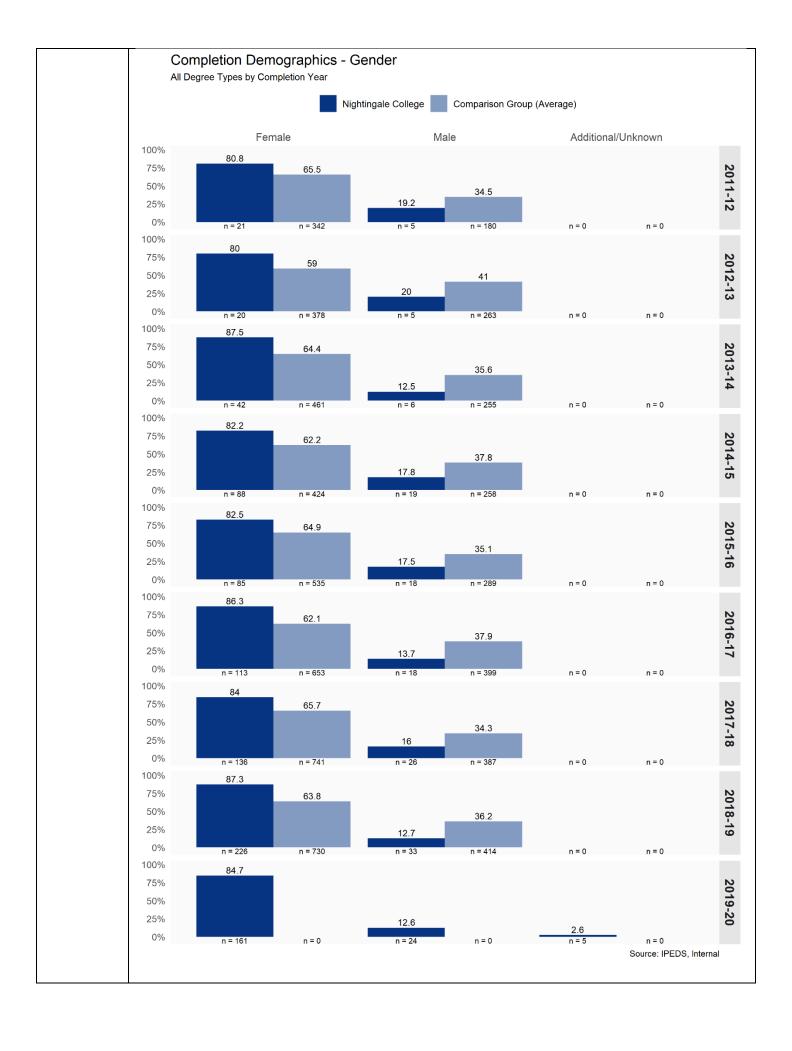

|        |      |
|                                                                                                          | II                                                                | n 1 1 1 1 1 1 1 1 1 1 1 1 1 1 1 1 1 1 1                | 1 1 1 1 1 1 1 1 1 1 1 1 1 1 1 1 1 1 1        | 1 1 0 0 1 1187 1010 0 0 0 0 0 0 0 0 0 0 0 0 0 0 0 0 0 | 1 1 0 100%<br>1 1187 1010 0 85%<br>Darisons | 1 1 1 0 100% 73 1 1187 1010 0 85% 946  parisons | 1 1 1 0 100% 73 0 1 1187 1010 0 85% 946 83  parisons | 1 1 1 0 100% 73 0 67 1 1187 1010 0 85% 946 83 714  parisons | 1 1 0 100% 73 0 67 92% 1 1187 1010 0 85% 946 83 714 84%  Darisons | 1 1 0 100% 73 0 67 92% 2 1 1187 1010 0 85% 946 83 714 84% 71  Darisons | 1     | 1           | 1          | 1 1 0 100% 73 0 67 92% 2 0 1 50% | 1      | 1    |





Sources Narrative

Nexus

Our ADN Persistence Rate have tracked closely with the Graduation Rate. This means that for the most part, our ADN learners had graduated on time. Our RNBSN Persistence Rate is significantly higher than the Graduation Rate. This is partly due to learners who are still Active, but also means that RNBSN learners take longer to graduate than we would expect. Our BSN Persistence Rate is almost entirely made up of Active Learners. It is hard to make any definitive judgements currently, but considering the growth of the program, the Persistence Rate seems to be favorable. As part of ongoing operations, we review data weekly and determine plans for support of learners and courses. As of February 1, 2021, the first-time, full-time bachelor's degree seeking learners in