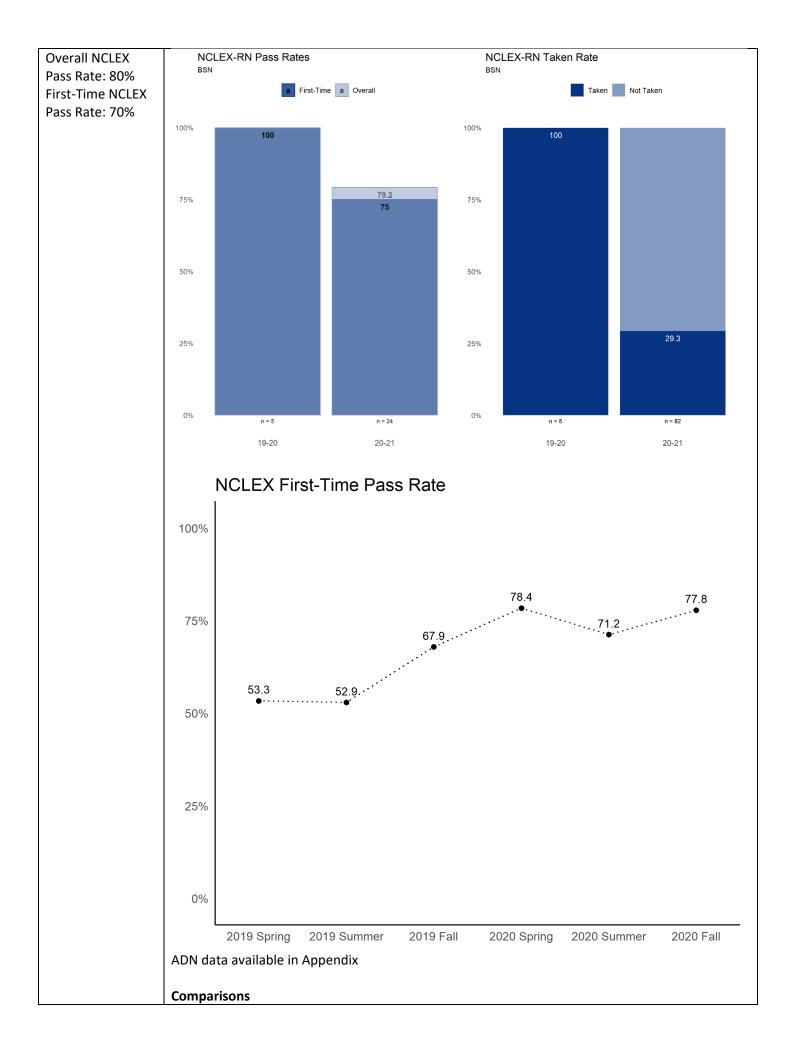

|

Communicating the processes and increasing the transparency of these processes with

## 1.2.1 Alumni Licensure Overall

| Ownership      | Last Update |
|----------------|-------------|
| Institutional  | 2/10/2021   |
| Analytics and  |             |
| Effectiveness, |             |
| LCAS           |             |
| Benchmark(s)   | Statistics  |





collegiate-level degrees, certificates, or credentials and includes designators consistent with program content in recognized fields of study.

#### 1.2.2 Alumni Additional Certifications

| Ownership                                    | Last Update                                                                           |                    |                   |                   |                              |  |  |  |
|----------------------------------------------|---------------------------------------------------------------------------------------|--------------------|-------------------|-------------------|------------------------------|--|--|--|
| LCAS                                         | August 26, 202