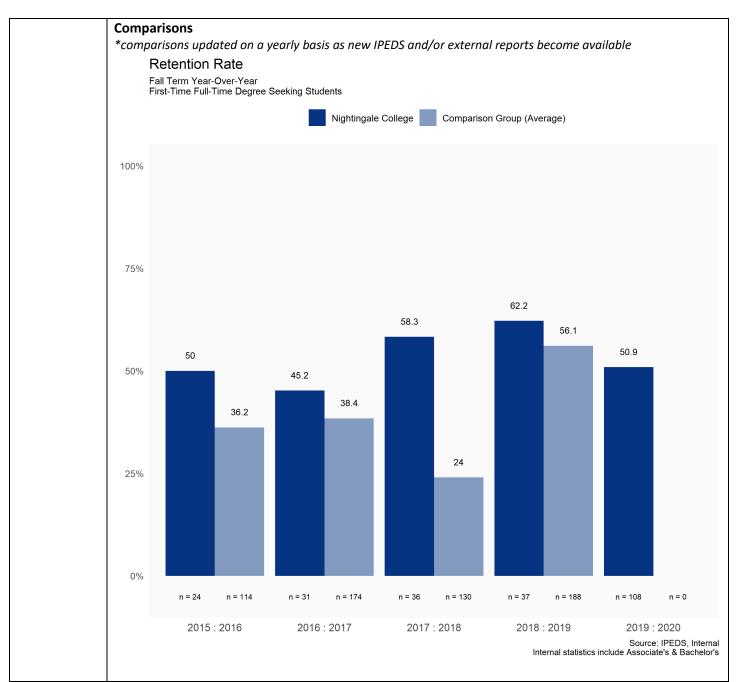

|
| 2018 Spring | 92%  | 249 | 67% | 6    | 71%  | 14  |      |    |
| 2018 Summer | 93%  | 300 | 79% | 24   | 86%  | 14  |      |    |
| 2018 Fall   | 92%  | 265 | 89% | 131  | 83%  | 12  |      |    |
| 2019 Spring | 89%  | 245 | 86% | 244  | 88%  | 16  |      |    |
| 2019 Summer | 91%  | 205 | 88% | 364  | 83%  | 18  |      |    |
| 2019 Fall   | 92%  | 146 | 93% | 559  | 100% | 10  |      |    |
| 2020 Spring | 82%  | 103 | 87% | 762  | 87%  | 15  | 100% | 1  |
| 2020 Summer | 74%  | 39  | 86% | 958  | 83%  | 12  | 100% | 2  |
| 2020 Fall   |      |     | 92% | 1240 | 73%  | 11  | 100% | 2  |

n = Total eligible (excludes Graduates and Full Audits)

 $<sup>\% = \</sup>text{Proportion of eligible learners retained from term Add/Drop Deadline to subsequent term Add/Drop Deadline}$ 



#### Sources Narrative

Nexus

Table one breaks down the percentages of retention for learners overall each semester broken down by program. The benchmark for retention for all programs is set by this internal metric.

The second table shows the Nightingale College first-time full-time degree-seeking learners. As indicated in the above table, the N size for the College has been too small to generalize on how effective the retention rates have been overall, but the numbers did show a steady increase in retention numbers year over year within the target population. A trend was observed in that Fall retention numbers typically fare better than the other semesters. Work is ongoing throughout the Spring and Summer semesters of 2021 to incorporate the Fall's success across the other semesters.