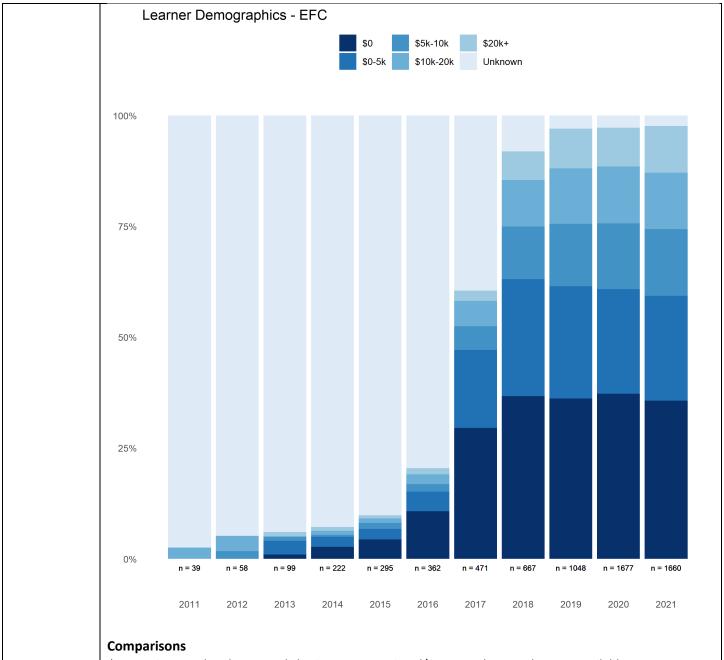

annual review to capture the additional certifications. Developing a process for          |
|                            | financial considerations and the overall attainment compensations. Defining the               |
|                            | framework for relevancy of the certification to work at NC.                                   |
| NWCCU Standard             | NWCCU Standard Description                                                                    |
| 2.F.2                      | The institution provides faculty, staff, and administrators with appropriate                  |
|                            | opportunities and support for professional growth and development.                            |

#### 4. Serve Diverse Communities

#### 4.1 Learner Demographics









\*comparisons updated on a yearly basis as new IPEDS and/or external reports become available





Sources Narrative

**IPEDS** 

Table 1 highlights Nightingale College's learner population by gender while table 5 compares total enrollment numbers by gender to the comparable institutions' data. The population totals for female-identified learners come close to balancing with comparable institutions, while the population of male-identified learners continues to lag as of 2018. This is due, in part, to the diversity of program offerings at the comparable peer institutions versus the single-purpose offerings of the College.

Table 2 highlights Nightingale College's learner population by race while table 6 compares the total enrollment based on ethnicity to the comparable institutions' avera