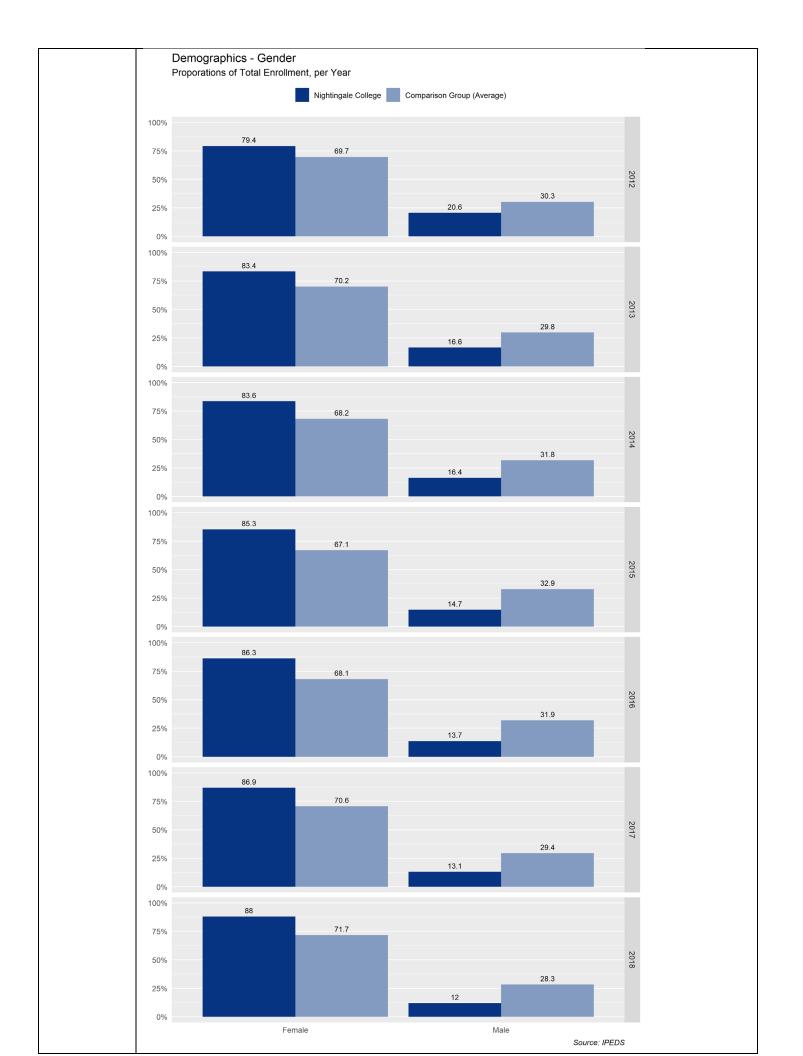

Table two shows our female learners with a 150% graduation rate slightly below comparable institutions, but this metric has been trending upward and does not take into account some of the active learners on track to graduate in 150% time. Our male learner graduate population is too small to draw meaningful conclusions at this time, but currently remains at a higher rate than our female learner graduates. Similarly, as shown in table three, comparisons across race for our graduates cannot be made at this time. However, graduation rates for our white learners do show a positive trend.