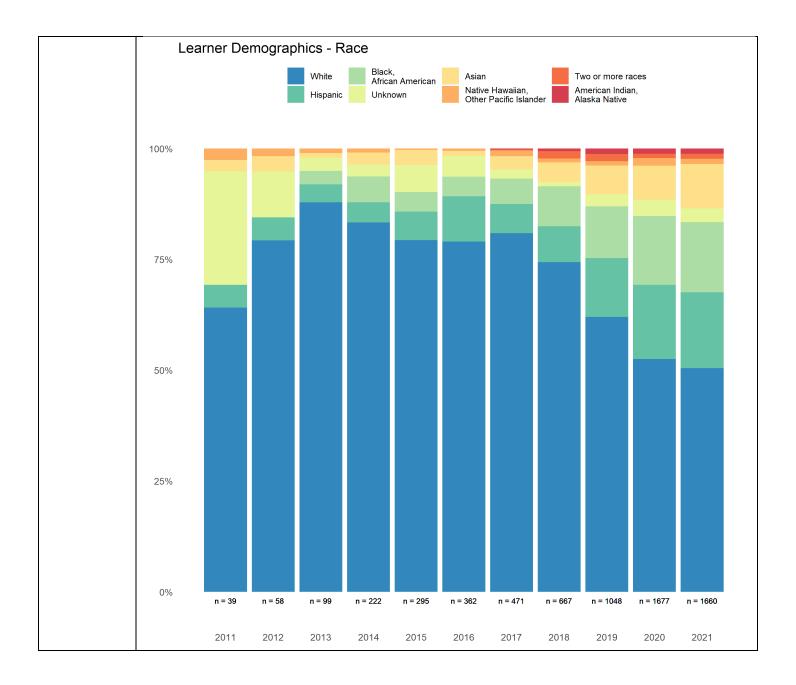

Table two shows our female learners with a 150% graduation rate slightly below comparable institutions, but this metric has been trending upward and does not take into account some of the active learners on track to graduate in 150% time. Our male learner graduate population is too small to draw meaningful conclusions at this time, but currently remains at a higher rate than our female learner graduates. Similarly, as shown in table three, comparisons across race for our graduates cannot be made at this time. However, graduation rates for our white learners do show a positive trend.