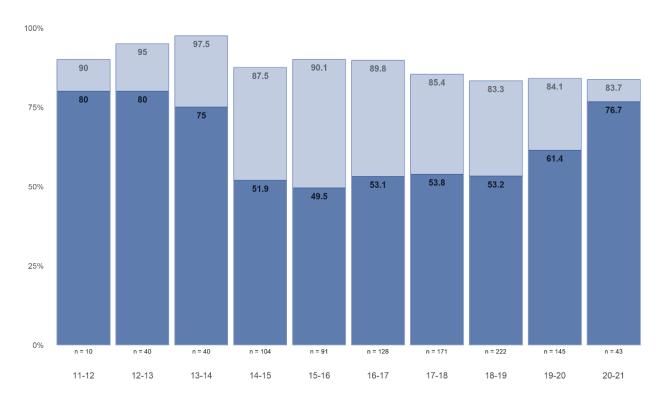

Table two shows our female learners with a 150% graduation rate slightly below comparable institutions, but this metric has been trending upward and does not take into account some of the active learners on track to graduate in 150% time. Our male learner graduate population is too small to draw meaningful conclusions at this time, but currently remains at a higher rate than our female learner graduates. Similarly, as shown in table three, comparisons across race for our graduates cannot be made at this time. However, graduation rates for our white learners do show a positive trend.