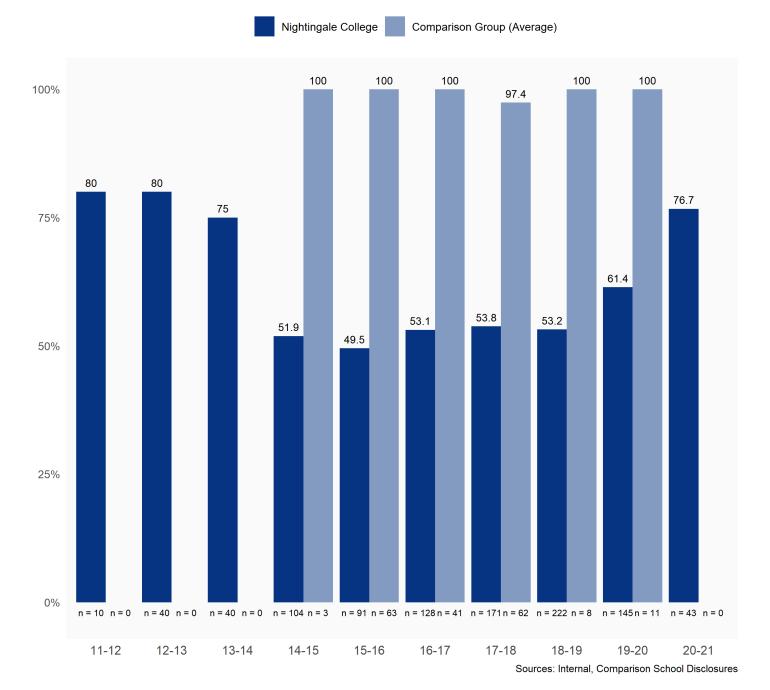

Table two shows our female learners with a 150% graduation rate slightly below comparable institutions, but this metric has been trending upward and does not take into account some of the active learners on track to graduate in 150% time. Our male learner graduate population is too small to draw meaningful conclusions at this time, but currently remains at a higher rate than our female learner graduates. Similarly, as shown in table three, comparisons across race for our graduates cannot be made at this time. However, graduation rates for our white learners do show a positive trend.