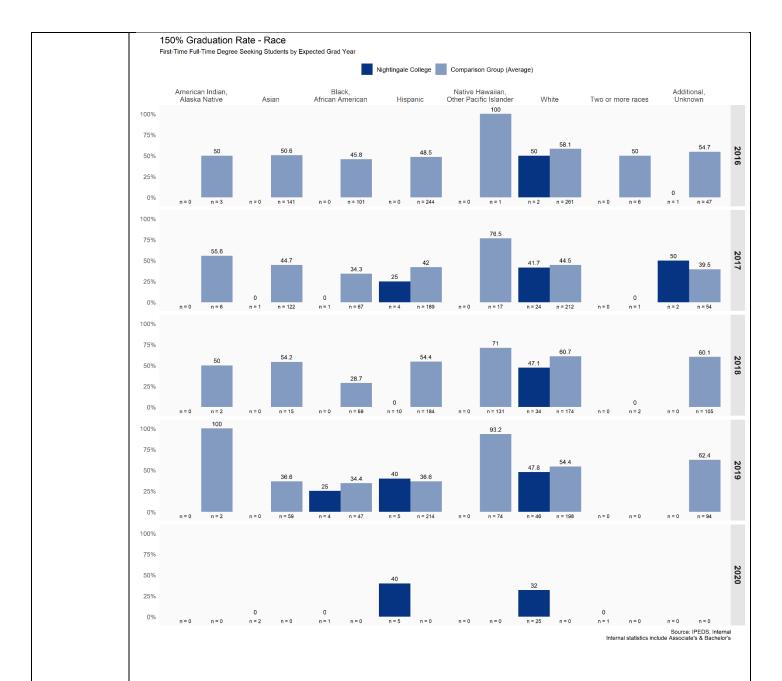

Table two shows our female learners with a 150% graduation rate slightly below comparable institutions, but this metric has been trending upward and does not take into account some of the active learners on track to graduate in 150% time. Our male learner graduate population is too small to draw meaningful conclusions at this time, but currently remains at a higher rate than our female learner graduates. Similarly, as shown in table three, comparisons across race for our graduates cannot be made at this time. However, graduation rates for our white learners do show a positive trend.