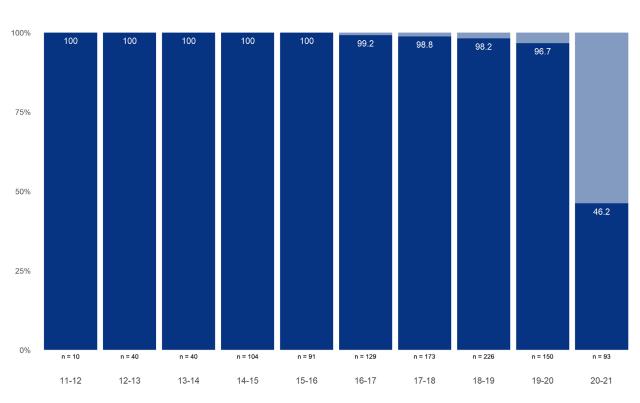

Table two shows our female learners with a 150% graduation rate slightly below comparable institutions, but this metric has been trending upward and does not take into account some of the active learners on track to graduate in 150% time. Our male learner graduate population is too small to draw meaningful conclusions at this time, but currently remains at a higher rate than our female learner graduates. Similarly, as shown in table three, comparisons across race for our graduates cannot be made at this time. However, graduation rates for our white learners do show a positive trend.