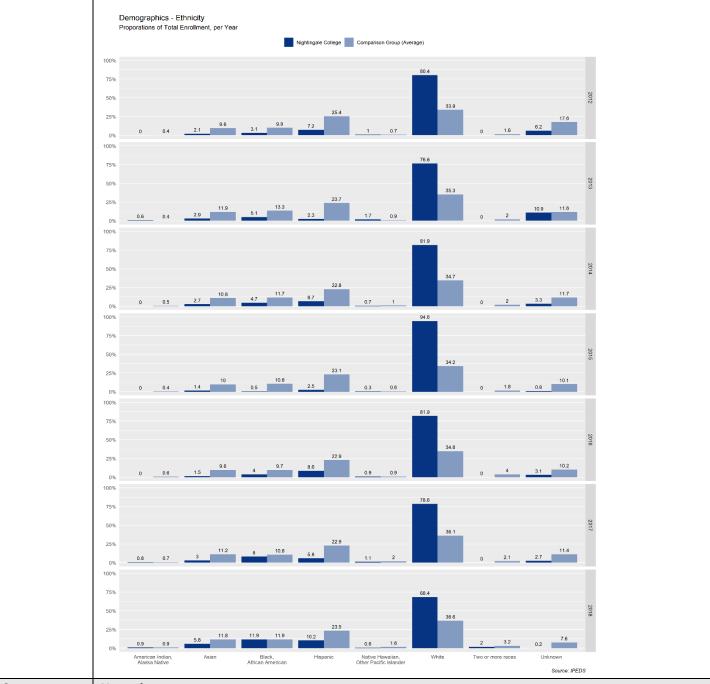

| financial considerations and the overall attainment compensations. Defining the               |
|                            | framework for relevancy of the certification to work at NC.                                   |
| NWCCU Standard             | NWCCU Standard Description                                                                    |
| 2.F.2                      | The institution provides faculty, staff, and administrators with appropriate                  |
|                            | opportunities and support for professional growth and development.                            |

#### 4. Serve Diverse Communities

#### 4.1 Learner Demographics









\*comparisons updated on a yearly basis as new IPEDS and/or external reports become available





Sources Narrative

**IPEDS** 

Table 1 highlights Nightingale College's learner population by gender while table 5 compares total enrollment numbers by gender to the comparable institutions' data. The population totals for female-identified learners come close to balancing with comparable institutions, while the population of male-identified learners continues to lag as of 2018. This is due, in part, to the diversity of program offerings at the comparable peer institutions versus the single-purpose offerings of the College.

Table 2 highlights Nightingale College's learner population by race while table 6 compares the total enrollment based on ethnicity to the comparable institutions' average. While showing a predominately white population, much of the enrollment was initially focused in