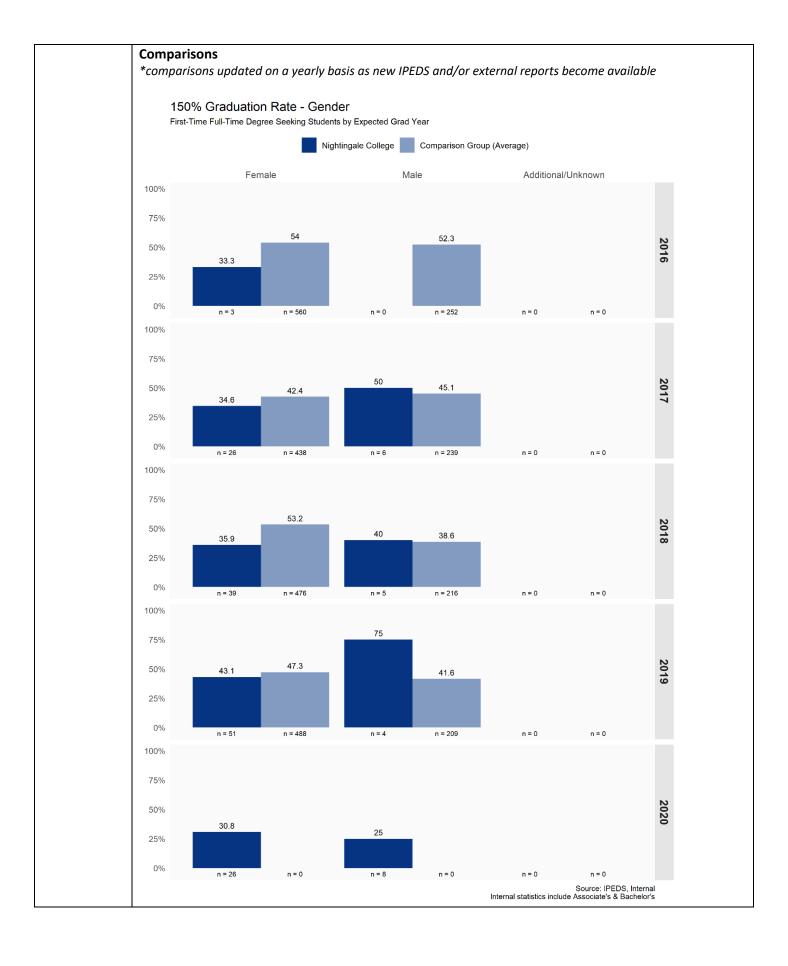

Table two shows our female learners with a 150% graduation rate slightly below comparable institutions, but this metric has been trending upward and does not take into account some of the active learners on track to graduate in 150% time. Our male learner graduate population is too small to draw meaningful conclusions at this time, but currently remains at a higher rate than our female learner graduates. Similarly, as shown in table three, comparisons across race for our graduates cannot be made at this time. However, graduation rates for our white learners do show a positive trend.